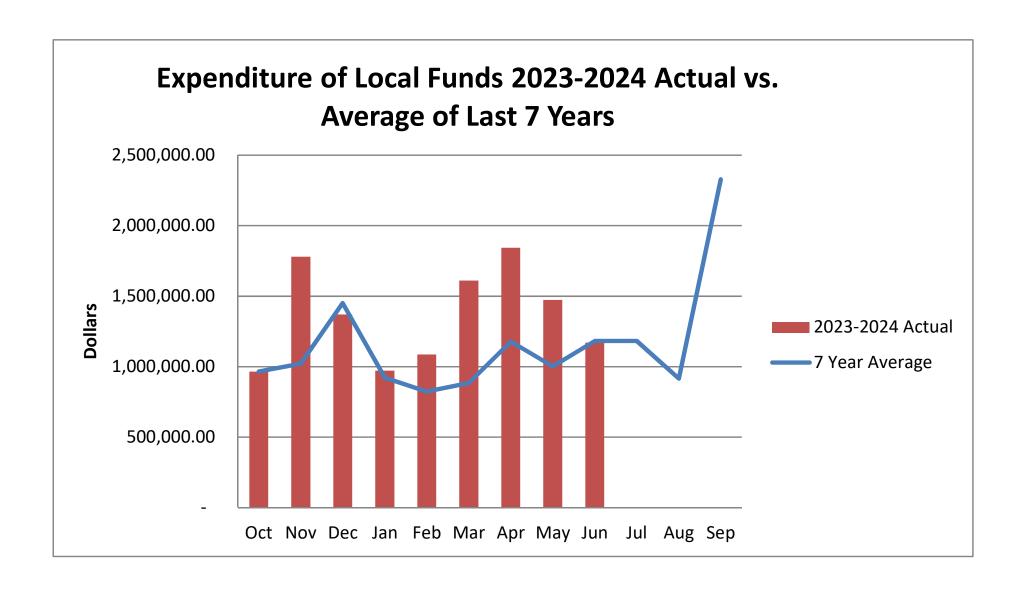

### Items for Board Review and Action:

10a.) Financial Reports – The Director of Finance, Bruce Holden, highlighted the larger variances in our year-over-year report. Personal services were higher due to a salary increases, and benefits increased due to high claims coming in the last few months. Repair and maintenance came in higher with the hangar roof repairs. A motion was made by Commissioner Zuba, seconded by Commissioner Brown, and passed unanimously, confirming the Board received the financial information from May of 2024 and the Board requests it be submitted for audit at the appropriate time.