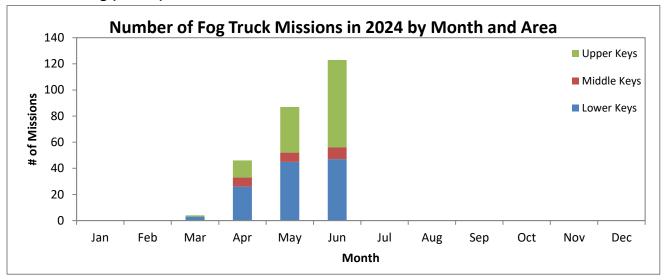

### **Operations Summary**

- 1. Adult Mosquitoes
  - a. Salt Marsh mosquito numbers were higher than the historical average throughout the Keys in June.
  - b. Six (6) aerial adulticide missions were conducted in June, treating approximately 27,600 acres in the Lower and Upper Keys.
  - c. One hundred and twenty-three (123) truck adulticide missions were conducted in June throughout the Keys, treating approximately 41,000 acres throughout the Keys.
  - d. Aedes aegypti numbers exceeded our adulticide action thresholds in June.
- 2. Larval Mosquitoes
  - a. Thirty-one (31) aerial granular larvicide missions were completed in June, treating approximately 10,600 acres; this is higher than the historical average for June.
  - b. Three (3) aerial liquid larvicide missions were conducted in June, treating approximately 4,000 acres.
  - c. Eighteen (18) ground liquid larvicide missions were conducted in June, treating approximately 2,000 acres throughout the Keys.
- 3. Service Requests received (1,186) were higher than the historical average for June, majority of which requesting a fog truck or inspection.
- 4. Dengue Response
  - a. Door-to-door sweeps
  - b. Larviciding: Hand, Truck, Air
  - c. Adulticiding: Hand, Truck, Air, Barrier
  - d. Education in Area
  - e. Other

### Ground Adulticiding (Trucks) Missions in June 2024: 123