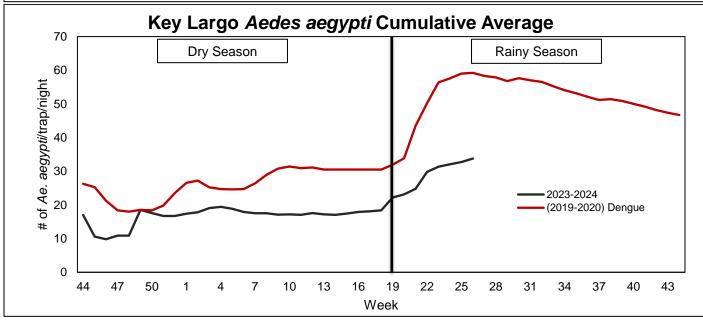

30, 2024)

Aerial Adulticiding Missions in June 2024: 6



Aerial Adulticiding Acreage in June 2024: 27,611



Aerial Granular Larviciding Missions in June 2024: 31



### Aerial Granular Larviciding Acreage in June 2024: 10,681





### Number of Aerial Liquid Larviciding Missions in June 2024: 3



### Ground Adulticiding (Trucks) Missions in June 2024: 123



### Ground Adulticiding (Trucks) Acreage in June 2024: 41,052



### Ground Liquid Larviciding (Truck & Backpack) Acreage in June 2024: 18 Trucks



Total Service Requests for June 2024: 1,186





Total Service Inspections/treatments and Count Stations for June 2024



### Key West Aedes aegypti Larval Information:



### Middle Keys Aedes aegypti Larval Information:



### **Upper Keys Aedes aegypti Larval Information:**

















## Item 9a

## 75th Anniversary Update

## Item 9b

## Salary Review

### SALARY REVIEW JULY 2024



### **Table of Contents**

### Contents

| Introduction                                                   | iii |
|----------------------------------------------------------------|-----|
| Demographics                                                   | 3   |
| ALICE Report 2022: Asset Limited, Income Constrained, Employed | 4   |
| The Competition                                                | 5   |
| Mosquito Control District Comparison                           | 7   |
| Local Agencies                                                 | 8   |
| Position and Pay Structure                                     | 9   |
| References