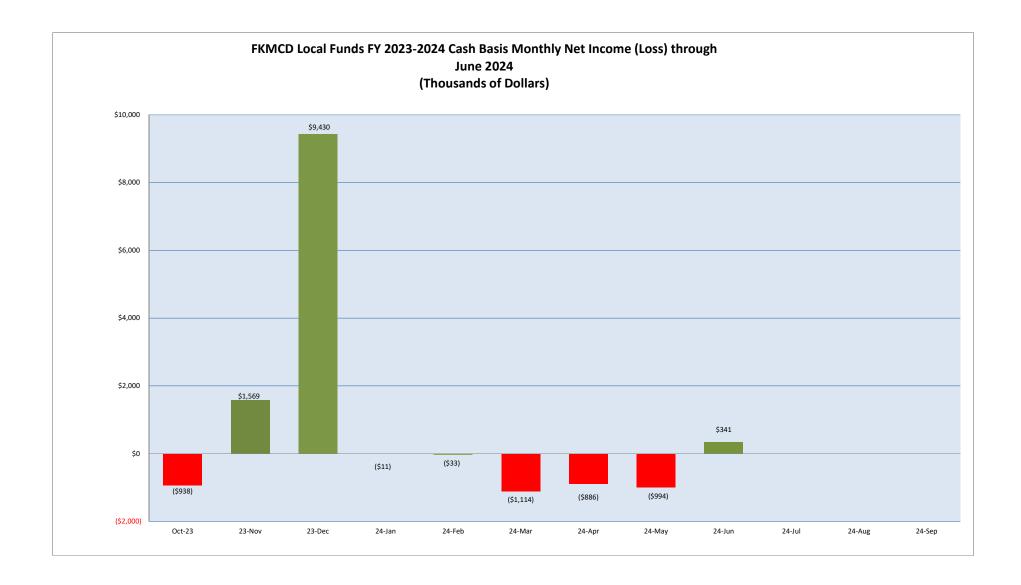

### Items for Board Review and Action:

10a.) Financial Reports – The Director of Finance, Bruce Holden, highlighted the larger variances in our year-over-year report. Personal services were higher due to a salary increases, and benefits increased due to high claims coming in the last few months. Repair and maintenance came in higher with the hangar roof repairs. A motion was made by Commissioner Zuba, seconded by Commissioner Brown, and passed unanimously, confirming the Board received the financial information from May of 2024 and the Board requests it be submitted for audit at the appropriate time.