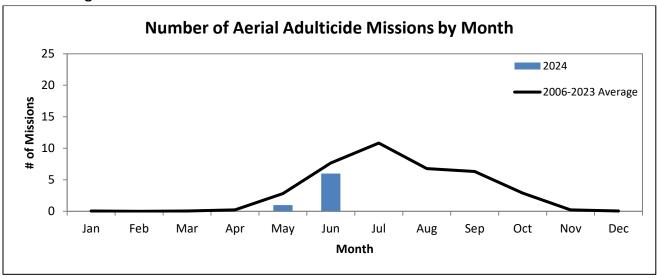

### **Operations Summary**

- 1. Adult Mosquitoes
  - a. Salt Marsh mosquito numbers were higher than the historical average throughout the Keys in June.
  - b. Six (6) aerial adulticide missions were conducted in June, treating approximately 27,600 acres in the Lower and Upper Keys.
  - c. One hundred and twenty-three (123) truck adulticide missions were conducted in June throughout the Keys, treating approximately 41,000 acres throughout the Keys.
  - d. Aedes aegypti numbers exceeded our adulticide action thresholds in June.
- 2. Larval Mosquitoes
  - a. Thirty-one (31) aerial granular larvicide missions were completed in June, treating approximately 10,600 acres; this is higher than the historical average for June.
  - b. Three (3) aerial liquid larvicide missions were conducted in June, treating approximately 4,000 acres.
  - c. Eighteen (18) ground liquid larvicide missions were conducted in June, treating approximately 2,000 acres throughout the Keys.
- 3. Service Requests received (1,186) were higher than the historical average for June, majority of which requesting a fog truck or inspection.
- 4. Dengue Response
  - a. Door-to-door sweeps
  - b. Larviciding: Hand, Truck, Air
  - c. Adulticiding: Hand, Truck, Air, Barrier
  - d. Education in Area
  - e. Other

### Florida Keys Mosquito Control Operations Report

(Adjusted through June 30, 2024)

Aerial Adulticiding Missions in June 2024: 6

Aerial Adulticiding Acreage in June 2024: 27,611

Aerial Granular Larviciding Missions in June 2024: 31