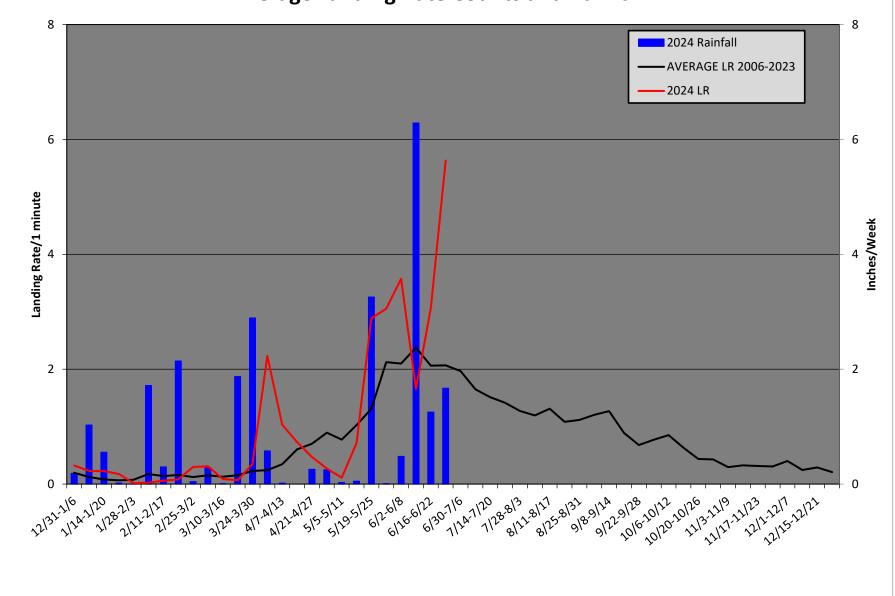

2024)

Aerial Adulticiding Missions in June 2024: 6



Aerial Adulticiding Acreage in June 2024: 27,611



Aerial Granular Larviciding Missions in June 2024: 31



### Aerial Granular Larviciding Acreage in June 2024: 10,681





### Number of Aerial Liquid Larviciding Missions in June 2024: 3



### Ground Adulticiding (Trucks) Missions in June 2024: 123



### Ground Adulticiding (Trucks) Acreage in June 2024: 41,052



### Ground Liquid Larviciding (Truck & Backpack) Acreage in June 2024: 18 Trucks



Total Service Requests for June 2024: 1,186





Total Service Inspections/treatments and Count Stations for June 2024



### Key West Aedes aegypti Larval Information:



### Middle Keys Aedes aegypti Larval Information:



### **Upper Keys Aedes aegypti Larval Information:**

















## Item 9a

## 75th Anniversary Update

## Item 9b

## Salary Review

### SALARY REVIEW JULY 2024



### **Table of Contents**

### Contents

| Introduction                                                   | iii |
|----------------------------------------------------------------|-----|
| Demographics                                                   | 3   |
| ALICE Report 2022: Asset Limited, Income Constrained, Employed | 4   |
| The Competition                                                | 5   |
| Mosquito Control District Comparison                           | 7   |
| Local Agencies                                                 | 8   |
| Position and Pay Structure                                     | 9   |
| References                                                     | 1