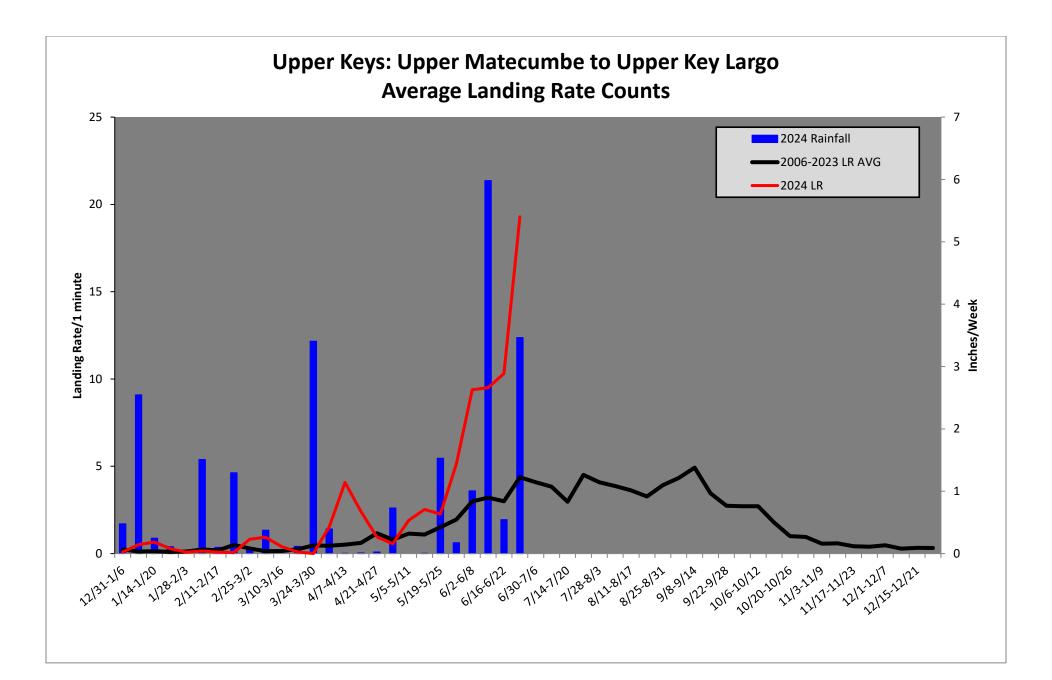

4)

Aerial Adulticiding Missions in June 2024: 6



Aerial Adulticiding Acreage in June 2024: 27,611



Aerial Granular Larviciding Missions in June 2024: 31



### Aerial Granular Larviciding Acreage in June 2024: 10,681





### Number of Aerial Liquid Larviciding Missions in June 2024: 3



### Ground Adulticiding (Trucks) Missions in June 2024: 123



### Ground Adulticiding (Trucks) Acreage in June 2024: 41,052



### Ground Liquid Larviciding (Truck & Backpack) Acreage in June 2024: 18 Trucks



Total Service Requests for June 2024: 1,186





Total Service Inspections/treatments and Count Stations for June 2024



### Key West Aedes aegypti Larval Information:



### Middle Keys Aedes aegypti Larval Information:



### **Upper Keys Aedes aegypti Larval Information:**

















## Item 9a

## 75th Anniversary Update

## Item 9b

## Salary Review

### SALARY REVIEW JULY 2024



### **Table of Contents**

### Contents

| Introduction                                                   | iii |
|----------------------------------------------------------------|-----|
| Demographics                                                   | 3   |
| ALICE Report 2022: Asset Limited, Income Constrained, Employed | 4   |
| The Competition                                                | 5   |
| Mosquito Control District Comparison                           | 7   |
| Local Agencies                                                 | 8   |
| Position and Pay Structure                                     | 9   |
| References                                                     | 10  |