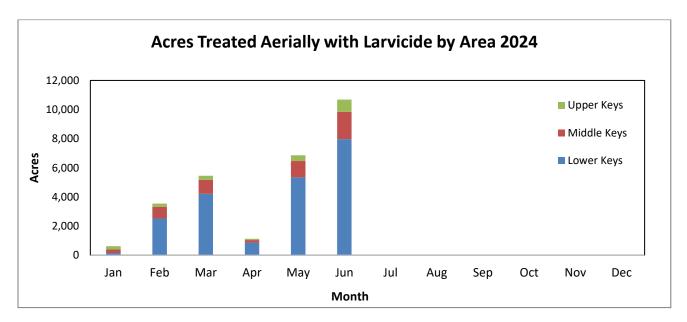

### **Operations Summary**

- 1. Adult Mosquitoes
  - a. Salt Marsh mosquito numbers were higher than the historical average throughout the Keys in June.
  - b. Six (6) aerial adulticide missions were conducted in June, treating approximately 27,600 acres in the Lower and Upper Keys.
  - c. One hundred and twenty-three (123) truck adulticide missions were conducted in June throughout the Keys, treating approximately 41,000 acres throughout the Keys.
  - d. Aedes aegypti numbers exceeded our adulticide action thresholds in June.
- 2. Larval Mosquitoes
  - a. Thirty-one (31) aerial granular larvicide missions were completed in June, treating approximately 10,600 acres; this is higher than the historical average for June.
  - b. Three (3) aerial liquid larvicide missions were conducted in June, treating approximately 4,000 acres.
  - c. Eighteen (18) ground liquid larvicide missions were conducted in June, treating approximately 2,000 acres throughout the Keys.
- 3. Service Requests received (1,186) were higher than the historical average for June, majority of which requesting a fog truck or inspection.
- 4. Dengue Response
  - a. Door-to-door sweeps
  - b. Larviciding: Hand, Truck, Air
  - c. Adulticiding: Hand, Truck, Air, Barrier
  - d. Education in Area
  - e. Other

### Aerial Granular Larviciding Acreage in June 2024: 10,681