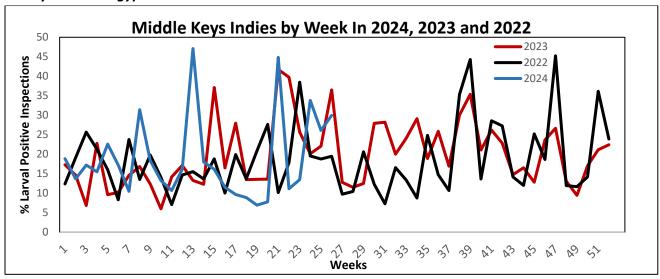

eys Mosquito Control Operations Report

(Adjusted through June 30, 2024)

Aerial Adulticiding Missions in June 2024: 6



Aerial Adulticiding Acreage in June 2024: 27,611



Aerial Granular Larviciding Missions in June 2024: 31



### Aerial Granular Larviciding Acreage in June 2024: 10,681





### Number of Aerial Liquid Larviciding Missions in June 2024: 3



### Ground Adulticiding (Trucks) Missions in June 2024: 123



### Ground Adulticiding (Trucks) Acreage in June 2024: 41,052



### Ground Liquid Larviciding (Truck & Backpack) Acreage in June 2024: 18 Trucks



Total Service Requests for June 2024: 1,186





Total Service Inspections/treatments and Count Stations for June 2024



### Key West Aedes aegypti Larval Information:



### Middle Keys Aedes aegypti Larval Information:



### **Upper Keys Aedes aegypti Larval Information:**

















## Item 9a

## 75th Anniversary Update

## Item 9b

## Salary Review

### SALARY REVIEW JULY 2024



### **Table of Contents**

### Contents

| Introduction                                                   | iii |
|----------------------------------------------------------------|-----|
| Demographics                                                   | 3   |
| ALICE Report 2022: Asset Limited, Income Constrained, Employed | 4   |
| The Competition                                                | 5   |
| Mosquito Control District Comparison                           | 7   |
| Local Agencies                                                 | 8   |
| Position and Pay Structure                                     | 9   |
|