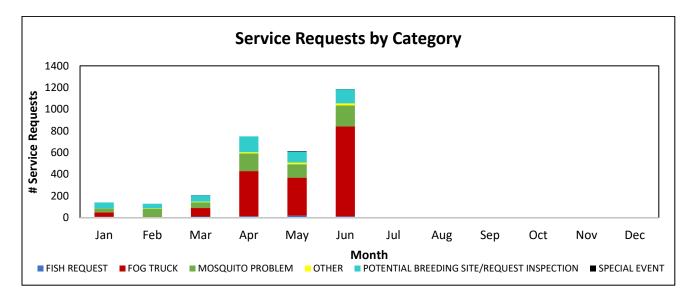

### **Operations Summary**

- 1. Adult Mosquitoes
  - a. Salt Marsh mosquito numbers were higher than the historical average throughout the Keys in June.
  - b. Six (6) aerial adulticide missions were conducted in June, treating approximately 27,600 acres in the Lower and Upper Keys.
  - c. One hundred and twenty-three (123) truck adulticide missions were conducted in June throughout the Keys, treating approximately 41,000 acres throughout the Keys.
  - d. Aedes aegypti numbers exceeded our adulticide action thresholds in June.
- 2. Larval Mosquitoes
  - a. Thirty-one (31) aerial granular larvicide missions were completed in June, treating approximately 10,600 acres; this is higher than the historical average for June.
  - b. Three (3) aerial liquid larvicide missions were conducted in June, treating approximately 4,000 acres.
  - c. Eighteen (18) ground liquid larvicide missions were conducted in June, treating approximately 2,000 acres throughout the Keys.
- 3. Service Requests received (1,186) were higher than the historical average for June, majority of which requesting a fog truck or inspection.
- 4. Dengue Response
  - a. Door-to-door sweeps
  - b. Larviciding: Hand, Truck, Air
  - c. Adulticiding: Hand, Truck, Air, Barrier
  - d. Education in Area
  - e. Other

### Ground Liquid Larviciding (Truck & Backpack) Acreage in June 2024: 18 Trucks

Total Service Requests for June 2024: 1,186

Total Service Inspections/treatments and Count Stations for June 2024