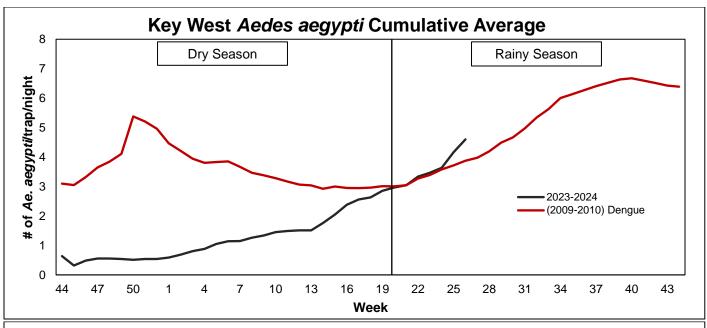

June 30, 2024)

Aerial Adulticiding Missions in June 2024: 6



Aerial Adulticiding Acreage in June 2024: 27,611



Aerial Granular Larviciding Missions in June 2024: 31



### Aerial Granular Larviciding Acreage in June 2024: 10,681





### Number of Aerial Liquid Larviciding Missions in June 2024: 3



### Ground Adulticiding (Trucks) Missions in June 2024: 123



### Ground Adulticiding (Trucks) Acreage in June 2024: 41,052



### Ground Liquid Larviciding (Truck & Backpack) Acreage in June 2024: 18 Trucks



Total Service Requests for June 2024: 1,186





Total Service Inspections/treatments and Count Stations for June 2024



### Key West Aedes aegypti Larval Information:



### Middle Keys Aedes aegypti Larval Information:



### **Upper Keys Aedes aegypti Larval Information:**

















## Item 9a

## 75th Anniversary Update

## Item 9b

## Salary Review

### SALARY REVIEW JULY 2024



### **Table of Contents**

### Contents

| Introduction                                                   | iii |
|----------------------------------------------------------------|-----|
| Demographics                                                   | 3   |
| ALICE Report 2022: Asset Limited, Income Constrained, Employed | 4   |
| The Competition                                                | 5   |
| Mosquito Control District Comparison                           | 7   |
| Local Agencies                                                 | 8   |
| Position and Pay Structure                                     | 9   |
| References