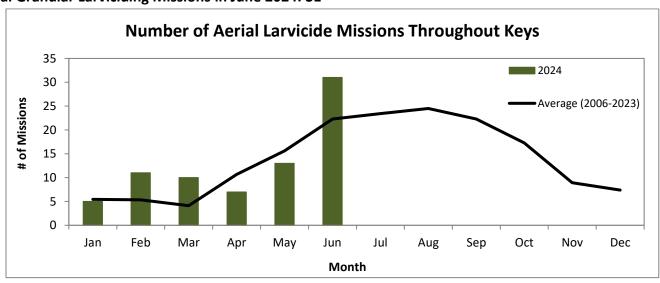

### **Operations Summary**

- 1. Adult Mosquitoes
  - a. Salt Marsh mosquito numbers were higher than the historical average throughout the Keys in June.
  - b. Six (6) aerial adulticide missions were conducted in June, treating approximately 27,600 acres in the Lower and Upper Keys.
  - c. One hundred and twenty-three (123) truck adulticide missions were conducted in June throughout the Keys, treating approximately 41,000 acres throughout the Keys.
  - d. Aedes aegypti numbers exceeded our adulticide action thresholds in June.
- 2. Larval Mosquitoes
  - a. Thirty-one (31) aerial granular larvicide missions were completed in June, treating approximately 10,600 acres; this is higher than the historical average for June.
  - b. Three (3) aerial liquid larvicide missions were conducted in June, treating approximately 4,000 acres.
  - c. Eighteen (18) ground liquid larvicide missions were conducted in June, treating approximately 2,000 acres throughout the Keys.
- 3. Service Requests received (1,186) were higher than the historical average for June, majority of which requesting a fog truck or inspection.
- 4. Dengue Response
  - a. Door-to-door sweeps
  - b. Larviciding: Hand, Truck, Air
  - c. Adulticiding: Hand, Truck, Air, Barrier
  - d. Education in Area
  - e. Other

### Florida Keys Mosquito Control Operations Report

(Adjusted through June 30, 2024)

Aerial Adulticiding Missions in June 2024: 6

Aerial Adulticiding Acreage in June 2024: 27,611

Aerial Granular Larviciding Missions in June 2024: 31

### Aerial Granular Larviciding Acreage in June 2024: 10,681