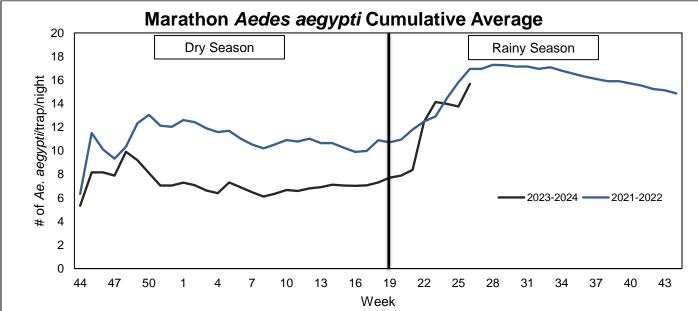

ne 30, 2024)

Aerial Adulticiding Missions in June 2024: 6



Aerial Adulticiding Acreage in June 2024: 27,611



Aerial Granular Larviciding Missions in June 2024: 31



### Aerial Granular Larviciding Acreage in June 2024: 10,681





### Number of Aerial Liquid Larviciding Missions in June 2024: 3



### Ground Adulticiding (Trucks) Missions in June 2024: 123



### Ground Adulticiding (Trucks) Acreage in June 2024: 41,052



### Ground Liquid Larviciding (Truck & Backpack) Acreage in June 2024: 18 Trucks



Total Service Requests for June 2024: 1,186





Total Service Inspections/treatments and Count Stations for June 2024



### Key West Aedes aegypti Larval Information:



### Middle Keys Aedes aegypti Larval Information:



### **Upper Keys Aedes aegypti Larval Information:**

















## Item 9a

## 75th Anniversary Update

## Item 9b

## Salary Review

### SALARY REVIEW JULY 2024



### **Table of Contents**

### Contents

| Introduction                                                   | iii |
|----------------------------------------------------------------|-----|
| Demographics                                                   | 3   |
| ALICE Report 2022: Asset Limited, Income Constrained, Employed | 4   |
| The Competition                                                | 5   |
| Mosquito Control District Comparison                           | 7   |
| Local Agencies                                                 | 8   |
| Position and Pay Structure                                     | 9   |
| References