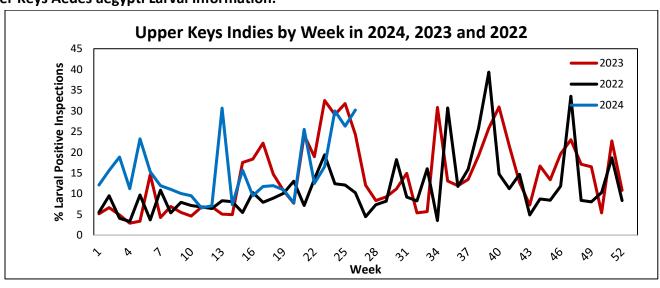

h June 30, 2024)

Aerial Adulticiding Missions in June 2024: 6



Aerial Adulticiding Acreage in June 2024: 27,611



Aerial Granular Larviciding Missions in June 2024: 31



### Aerial Granular Larviciding Acreage in June 2024: 10,681





### Number of Aerial Liquid Larviciding Missions in June 2024: 3



### Ground Adulticiding (Trucks) Missions in June 2024: 123



### Ground Adulticiding (Trucks) Acreage in June 2024: 41,052



### Ground Liquid Larviciding (Truck & Backpack) Acreage in June 2024: 18 Trucks



Total Service Requests for June 2024: 1,186





Total Service Inspections/treatments and Count Stations for June 2024



### Key West Aedes aegypti Larval Information:



### Middle Keys Aedes aegypti Larval Information:



### **Upper Keys Aedes aegypti Larval Information:**

















## Item 9a

## 75th Anniversary Update

## Item 9b

## Salary Review

### SALARY REVIEW JULY 2024



### **Table of Contents**

### Contents

| Introduction                                                   | iii |
|----------------------------------------------------------------|-----|
| Demographics                                                   | 3   |
| ALICE Report 2022: Asset Limited, Income Constrained, Employed | 4   |
| The Competition                                                | 5   |
| Mosquito Control District Comparison                           | 7   |
| Local Agencies                                                 | 8   |
| Position and Pay Structure                                     | 9   |
| References