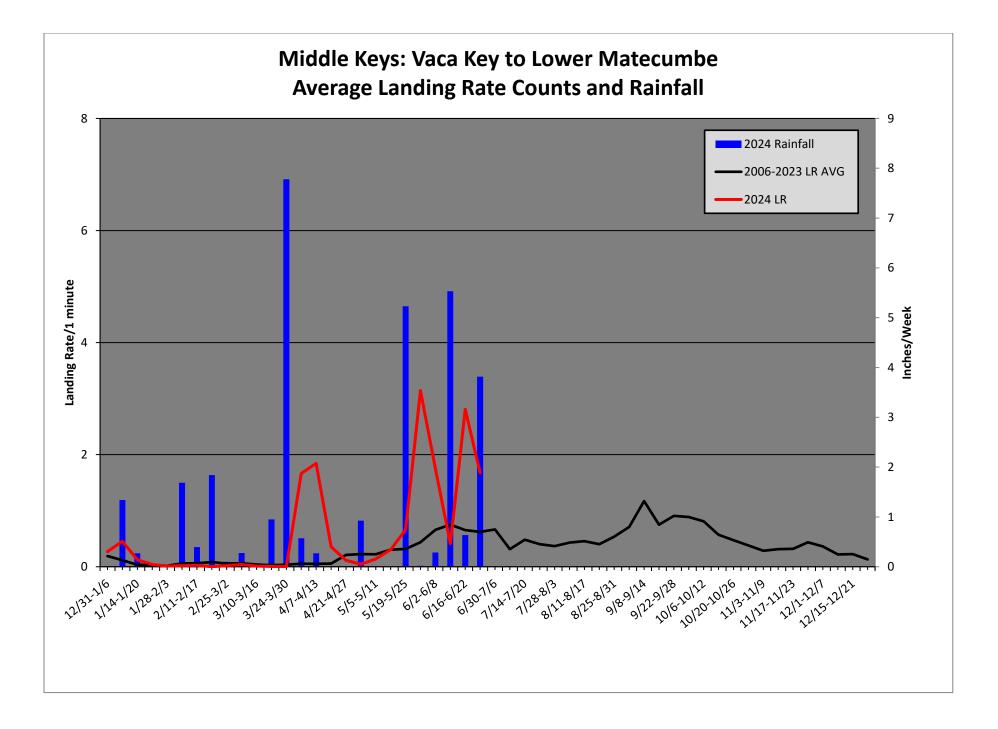

024)

Aerial Adulticiding Missions in June 2024: 6



Aerial Adulticiding Acreage in June 2024: 27,611



Aerial Granular Larviciding Missions in June 2024: 31



### Aerial Granular Larviciding Acreage in June 2024: 10,681





### Number of Aerial Liquid Larviciding Missions in June 2024: 3



### Ground Adulticiding (Trucks) Missions in June 2024: 123



### Ground Adulticiding (Trucks) Acreage in June 2024: 41,052



### Ground Liquid Larviciding (Truck & Backpack) Acreage in June 2024: 18 Trucks



Total Service Requests for June 2024: 1,186





Total Service Inspections/treatments and Count Stations for June 2024



### Key West Aedes aegypti Larval Information:



### Middle Keys Aedes aegypti Larval Information:



### **Upper Keys Aedes aegypti Larval Information:**

















## Item 9a

## 75th Anniversary Update

## Item 9b

## Salary Review

### SALARY REVIEW JULY 2024



### **Table of Contents**

### Contents

| Introduction                                                   | iii |
|----------------------------------------------------------------|-----|
| Demographics                                                   | 3   |
| ALICE Report 2022: Asset Limited, Income Constrained, Employed | 4   |
| The Competition                                                | 5   |
| Mosquito Control District Comparison                           | 7   |
| Local Agencies                                                 | 8   |
| Position and Pay Structure                                     | 9   |
| References                                                     | 10