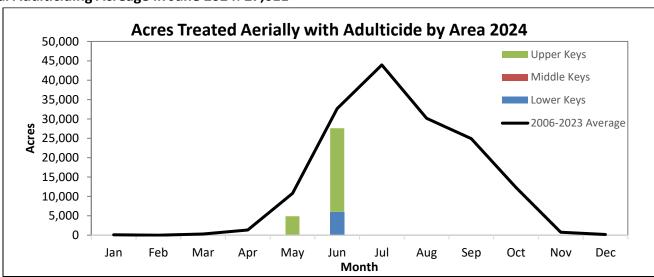

### **Operations Summary**

- 1. Adult Mosquitoes
  - a. Salt Marsh mosquito numbers were higher than the historical average throughout the Keys in June.
  - b. Six (6) aerial adulticide missions were conducted in June, treating approximately 27,600 acres in the Lower and Upper Keys.
  - c. One hundred and twenty-three (123) truck adulticide missions were conducted in June throughout the Keys, treating approximately 41,000 acres throughout the Keys.
  - d. Aedes aegypti numbers exceeded our adulticide action thresholds in June.
- 2. Larval Mosquitoes
  - a. Thirty-one (31) aerial granular larvicide missions were completed in June, treating approximately 10,600 acres; this is higher than the historical average for June.
  - b. Three (3) aerial liquid larvicide missions were conducted in June, treating approximately 4,000 acres.
  - c. Eighteen (18) ground liquid larvicide missions were conducted in June, treating approximately 2,000 acres throughout the Keys.
- 3. Service Requests received (1,186) were higher than the historical average for June, majority of which requesting a fog truck or inspection.
- 4. Dengue Response
  - a. Door-to-door sweeps
  - b. Larviciding: Hand, Truck, Air
  - c. Adulticiding: Hand, Truck, Air, Barrier
  - d. Education in Area
  - e. Other

### Florida Keys Mosquito Control Operations Report

(Adjusted through June 30, 2024)

Aerial Adulticiding Missions in June 2024: 6

Aerial Adulticiding Acreage in June 2024: 27,611

Aerial Granular Larviciding Missions in June 2024: 31