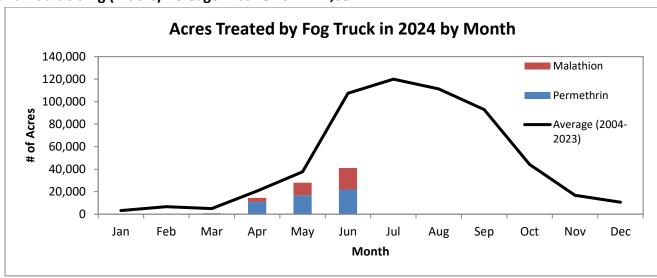

### **Operations Summary**

- 1. Adult Mosquitoes
  - a. Salt Marsh mosquito numbers were higher than the historical average throughout the Keys in June.
  - b. Six (6) aerial adulticide missions were conducted in June, treating approximately 27,600 acres in the Lower and Upper Keys.
  - c. One hundred and twenty-three (123) truck adulticide missions were conducted in June throughout the Keys, treating approximately 41,000 acres throughout the Keys.
  - d. Aedes aegypti numbers exceeded our adulticide action thresholds in June.
- 2. Larval Mosquitoes
  - a. Thirty-one (31) aerial granular larvicide missions were completed in June, treating approximately 10,600 acres; this is higher than the historical average for June.
  - b. Three (3) aerial liquid larvicide missions were conducted in June, treating approximately 4,000 acres.
  - c. Eighteen (18) ground liquid larvicide missions were conducted in June, treating approximately 2,000 acres throughout the Keys.
- 3. Service Requests received (1,186) were higher than the historical average for June, majority of which requesting a fog truck or inspection.
- 4. Dengue Response
  - a. Door-to-door sweeps
  - b. Larviciding: Hand, Truck, Air
  - c. Adulticiding: Hand, Truck, Air, Barrier
  - d. Education in Area
  - e. Other

### Florida Keys Mosquito Control Operations Report

(Adjusted through June 30, 2024)

Aerial Adulticiding Missions in June 2024: 6

Aerial Adulticiding Acreage in June 2024: 27,611

Aerial Granular Larviciding Missions in June 2024: 31

### Aerial Granular Larviciding Acreage in June 2024: 10,681

### Number of Aerial Liquid Larviciding Missions in June 2024: 3

### Ground Adulticiding (Trucks) Missions in June 2024: 123

### Ground Adulticiding (Trucks) Acreage in June 2024: 41,052