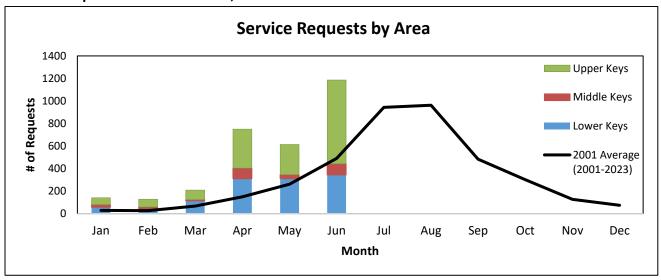

### **Operations Summary**

- 1. Adult Mosquitoes
  - a. Salt Marsh mosquito numbers were higher than the historical average throughout the Keys in June.
  - b. Six (6) aerial adulticide missions were conducted in June, treating approximately 27,600 acres in the Lower and Upper Keys.
  - c. One hundred and twenty-three (123) truck adulticide missions were conducted in June throughout the Keys, treating approximately 41,000 acres throughout the Keys.
  - d. Aedes aegypti numbers exceeded our adulticide action thresholds in June.
- 2. Larval Mosquitoes
  - a. Thirty-one (31) aerial granular larvicide missions were completed in June, treating approximately 10,600 acres; this is higher than the historical average for June.
  - b. Three (3) aerial liquid larvicide missions were conducted in June, treating approximately 4,000 acres.
  - c. Eighteen (18) ground liquid larvicide missions were conducted in June, treating approximately 2,000 acres throughout the Keys.
- 3. Service Requests received (1,186) were higher than the historical average for June, majority of which requesting a fog truck or inspection.
- 4. Dengue Response
  - a. Door-to-door sweeps
  - b. Larviciding: Hand, Truck, Air
  - c. Adulticiding: Hand, Truck, Air, Barrier
  - d. Education in Area
  - e. Other

### Ground Liquid Larviciding (Truck & Backpack) Acreage in June 2024: 18 Trucks

Total Service Requests for June 2024: 1,186

Total Service Inspections/treatments and Count Stations for June 2024