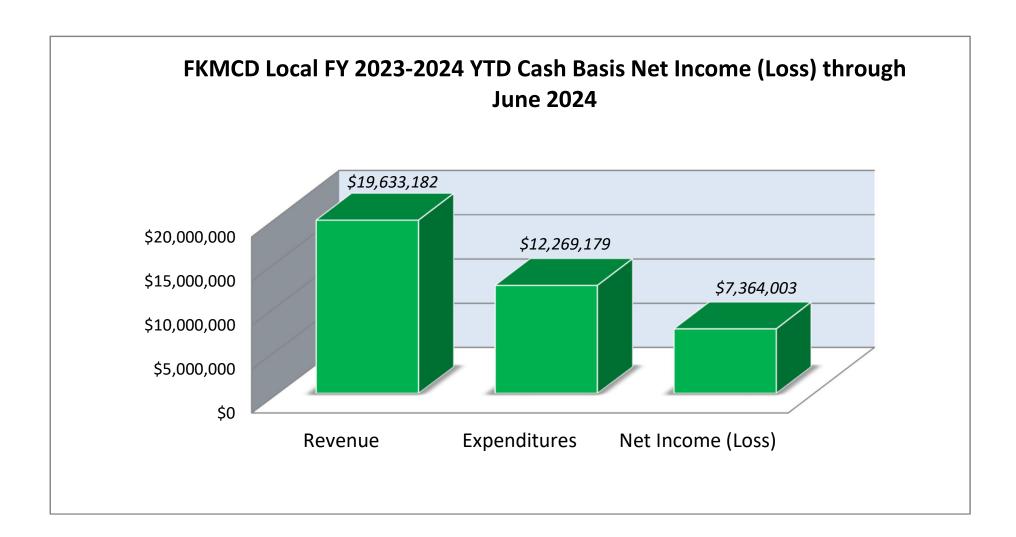

### Items for Board Review and Action:

10a.) Financial Reports – The Director of Finance, Bruce Holden, highlighted the larger variances in our year-over-year report. Personal services were higher due to a salary increases, and benefits increased due to high claims coming in the last few months. Repair and maintenance came in higher with the hangar roof repairs. A motion was made by Commissioner Zuba, seconded by Commissioner Brown, and passed unanimously, confirming the Board received the financial information from May of 2024 and the Board requests it be submitted for audit at the appropriate time.