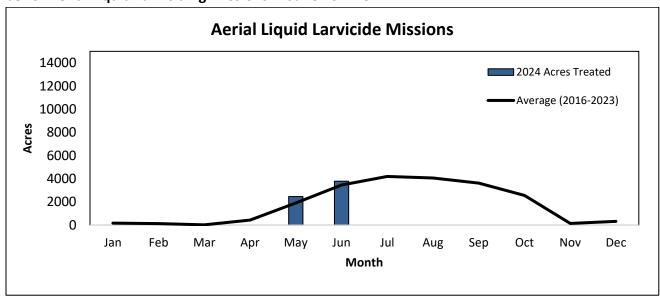

### **Operations Summary**

- 1. Adult Mosquitoes
  - a. Salt Marsh mosquito numbers were higher than the historical average throughout the Keys in June.
  - b. Six (6) aerial adulticide missions were conducted in June, treating approximately 27,600 acres in the Lower and Upper Keys.
  - c. One hundred and twenty-three (123) truck adulticide missions were conducted in June throughout the Keys, treating approximately 41,000 acres throughout the Keys.
  - d. Aedes aegypti numbers exceeded our adulticide action thresholds in June.
- 2. Larval Mosquitoes
  - a. Thirty-one (31) aerial granular larvicide missions were completed in June, treating approximately 10,600 acres; this is higher than the historical average for June.
  - b. Three (3) aerial liquid larvicide missions were conducted in June, treating approximately 4,000 acres.
  - c. Eighteen (18) ground liquid larvicide missions were conducted in June, treating approximately 2,000 acres throughout the Keys.
- 3. Service Requests received (1,186) were higher than the historical average for June, majority of which requesting a fog truck or inspection.
- 4. Dengue Response
  - a. Door-to-door sweeps
  - b. Larviciding: Hand, Truck, Air
  - c. Adulticiding: Hand, Truck, Air, Barrier
  - d. Education in Area
  - e. Other

### Number of Aerial Liquid Larviciding Missions in June 2024: 3