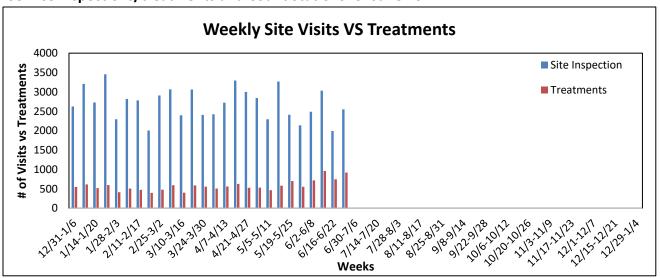

### **Operations Summary**

- 1. Adult Mosquitoes
  - a. Salt Marsh mosquito numbers were higher than the historical average throughout the Keys in June.
  - b. Six (6) aerial adulticide missions were conducted in June, treating approximately 27,600 acres in the Lower and Upper Keys.
  - c. One hundred and twenty-three (123) truck adulticide missions were conducted in June throughout the Keys, treating approximately 41,000 acres throughout the Keys.
  - d. Aedes aegypti numbers exceeded our adulticide action thresholds in June.
- 2. Larval Mosquitoes
  - a. Thirty-one (31) aerial granular larvicide missions were completed in June, treating approximately 10,600 acres; this is higher than the historical average for June.
  - b. Three (3) aerial liquid larvicide missions were conducted in June, treating approximately 4,000 acres.
  - c. Eighteen (18) ground liquid larvicide missions were conducted in June, treating approximately 2,000 acres throughout the Keys.
- 3. Service Requests received (1,186) were higher than the historical average for June, majority of which requesting a fog truck or inspection.
- 4. Dengue Response
  - a. Door-to-door sweeps
  - b. Larviciding: Hand, Truck, Air
  - c. Adulticiding: Hand, Truck, Air, Barrier
  - d. Education in Area
  - e. Other

### Ground Liquid Larviciding (Truck & Backpack) Acreage in June 2024: 18 Trucks

Total Service Requests for June 2024: 1,186

Total Service Inspections/treatments and Count Stations for June 2024