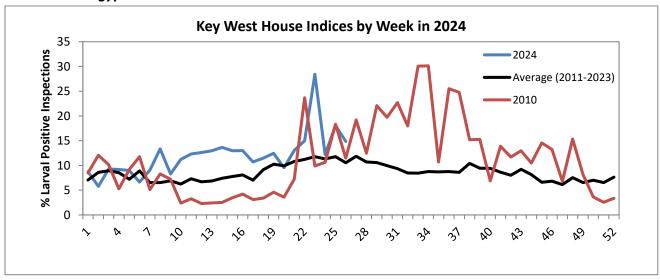

getary Process Annual Review, May 2025

### Florida Keys Mosquito Control Operations Report

(Adjusted through June 30, 2024)

Aerial Adulticiding Missions in June 2024: 6



Aerial Adulticiding Acreage in June 2024: 27,611



Aerial Granular Larviciding Missions in June 2024: 31



### Aerial Granular Larviciding Acreage in June 2024: 10,681





### Number of Aerial Liquid Larviciding Missions in June 2024: 3



### Ground Adulticiding (Trucks) Missions in June 2024: 123



### Ground Adulticiding (Trucks) Acreage in June 2024: 41,052



### Ground Liquid Larviciding (Truck & Backpack) Acreage in June 2024: 18 Trucks



Total Service Requests for June 2024: 1,186





Total Service Inspections/treatments and Count Stations for June 2024



### Key West Aedes aegypti Larval Information:



### Middle Keys Aedes aegypti Larval Information:



### **Upper Keys Aedes aegypti Larval Information:**

















## Item 9a

## 75th Anniversary Update

## Item 9b

## Salary Review

### SALARY REVIEW JULY 2024



### **Table of Contents**

### Contents

| Introduction                                                   | iii |
|----------------------------------------------------------------|-----|
| Demographics                                                   | 3   |
| ALICE Report 2022: Asset Limited, Income Constrained, Employed | 4   |
| The Competition                                                | 5   |
| Mosquito Control District Comparison                           | 7   |
| Local Agencies                                                 | 8   |
| Position and Pay Str