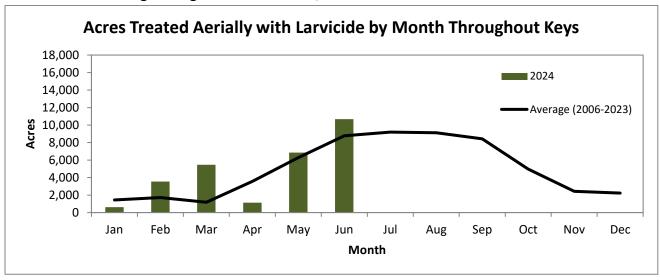

### **Operations Summary**

- 1. Adult Mosquitoes
  - a. Salt Marsh mosquito numbers were higher than the historical average throughout the Keys in June.
  - b. Six (6) aerial adulticide missions were conducted in June, treating approximately 27,600 acres in the Lower and Upper Keys.
  - c. One hundred and twenty-three (123) truck adulticide missions were conducted in June throughout the Keys, treating approximately 41,000 acres throughout the Keys.
  - d. Aedes aegypti numbers exceeded our adulticide action thresholds in June.
- 2. Larval Mosquitoes
  - a. Thirty-one (31) aerial granular larvicide missions were completed in June, treating approximately 10,600 acres; this is higher than the historical average for June.
  - b. Three (3) aerial liquid larvicide missions were conducted in June, treating approximately 4,000 acres.
  - c. Eighteen (18) ground liquid larvicide missions were conducted in June, treating approximately 2,000 acres throughout the Keys.
- 3. Service Requests received (1,186) were higher than the historical average for June, majority of which requesting a fog truck or inspection.
- 4. Dengue Response
  - a. Door-to-door sweeps
  - b. Larviciding: Hand, Truck, Air
  - c. Adulticiding: Hand, Truck, Air, Barrier
  - d. Education in Area
  - e. Other

### Aerial Granular Larviciding Acreage in June 2024: 10,681