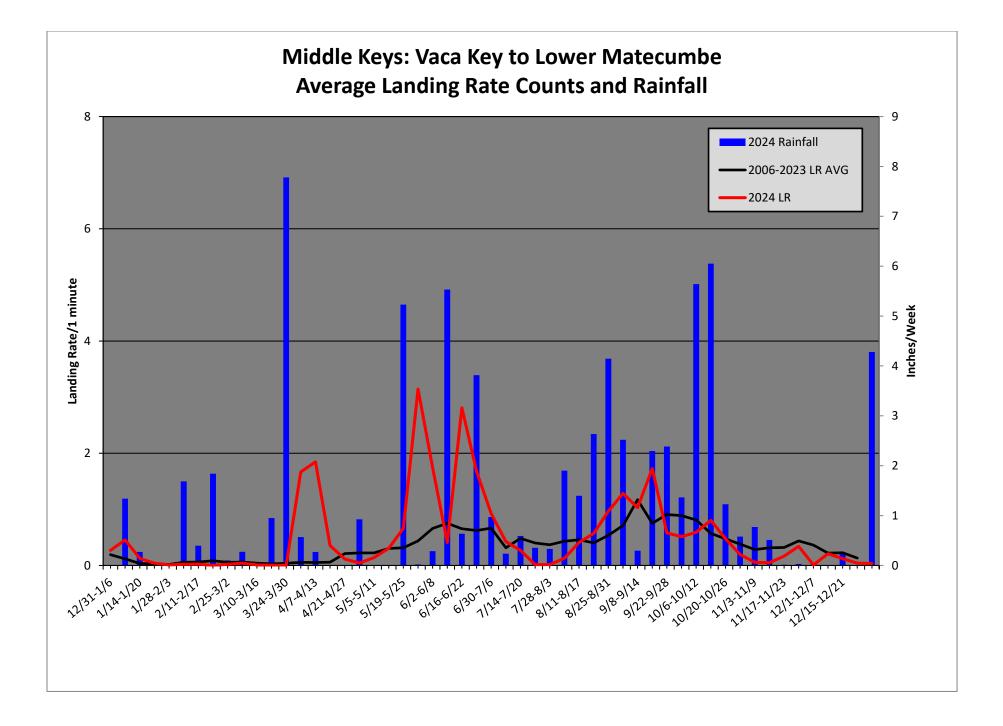

### **Operations Summary**

- 1. Adult Mosquitoes
  - a. Salt Marsh mosquito numbers were lower than the historical average throughout the Keys in December.
  - b. No aerial adulticide missions were conducted in December.
    - i. A total of 32,508 acres were aerially adulticided in 2024, significantly lower than our 10-year average (2013-2023) of 98,654 acres.
  - c. Two (2) truck adulticide missions were conducted in December in the Lower and Middle Keys, treating approximately 690 acres.
    - i. A total of 124,868 acres were ground adulticided in 2024, significantly lower than our 10-year average (2013-2023) of 231,503 acres.
  - d. Aedes aegypti numbers did not exceed our adulticide action thresholds in December.
- 2. Larval Mosquitoes
  - a. Eight (8) aerial granular larvicide missions were completed in December, treating approximately 3,590 acres; this is similar to the historical average for December.
    - i. A total of 61,511 acres were aerially granular larvicided in 2024, similar to our 10-year (2013-2023) average of 68,271 acres.
  - b. No aerial liquid larvicide missions were conducted in December.
    - i. A total of 32,660 acres were aerial liquid larvicided in 2024, which is an increase to our 8-year average (2016-2023) of 21,051 acres.
  - c. Six (6) ground liquid larvicide missions were conducted in December.