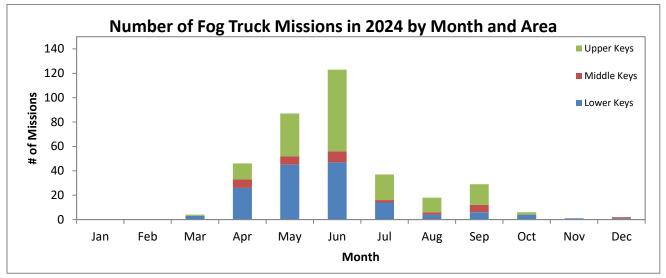

### **Operations Summary**

- 1. Adult Mosquitoes
  - a. Salt Marsh mosquito numbers were lower than the historical average throughout the Keys in December.
  - b. No aerial adulticide missions were conducted in December.
    - i. A total of 32,508 acres were aerially adulticided in 2024, significantly lower than our 10-year average (2013-2023) of 98,654 acres.
  - c. Two (2) truck adulticide missions were conducted in December in the Lower and Middle Keys, treating approximately 690 acres.
    - i. A total of 124,868 acres were ground adulticided in 2024, significantly lower than our 10-year average (2013-2023) of 231,503 acres.
  - d. Aedes aegypti numbers did not exceed our adulticide action thresholds in December.
- 2. Larval Mosquitoes
  - a. Eight (8) aerial granular larvicide missions were completed in December, treating approximately 3,590 acres; this is similar to the historical average for December.
    - i. A total of 61,511 acres were aerially granular larvicided in 2024, similar to our 10-year (2013-2023) average of 68,271 acres.
  - b. No aerial liquid larvicide missions were conducted in December.
    - i. A total of 32,660 acres were aerial liquid larvicided in 2024, which is an increase to our 8-year average (2016-2023) of 21,051 acres.
  - c. Six (6) ground liquid larvicide missions were conducted in December.

- i. A total of 27,777 acres were ground liquid larvicided in 2024, which is significantly higher than our 4-year average (2020-2023) of 8,198 acres.
- 3. Service Requests received (86) were similar to the historical average for December, majority of which requesting a fog truck or inspection.
  - a. A total of 3,946 service requests were received in 2024, similar to our 10-year (2013-2023) average of 3,449 requests.