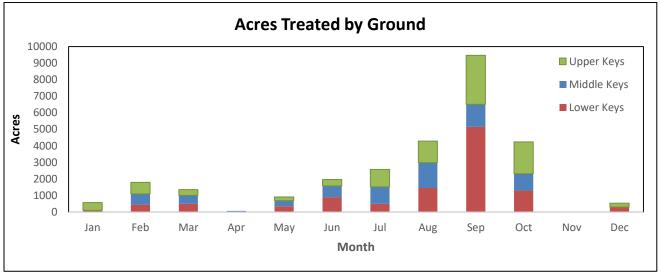

### **Operations Summary**

- 1. Adult Mosquitoes
  - a. Salt Marsh mosquito numbers were lower than the historical average throughout the Keys in December.
  - b. No aerial adulticide missions were conducted in December.
    - i. A total of 32,508 acres were aerially adulticided in 2024, significantly lower than our 10-year average (2013-2023) of 98,654 acres.
  - c. Two (2) truck adulticide missions were conducted in December in the Lower and Middle Keys, treating approximately 690 acres.
    - i. A total of 124,868 acres were ground adulticided in 2024, significantly lower than our 10-year average (2013-2023) of 231,503 acres.
  - d. Aedes aegypti numbers did not exceed our adulticide action thresholds in December.
- 2. Larval Mosquitoes
  - a. Eight (8) aerial granular larvicide missions were completed in December, treating approximately 3,590 acres; this is similar to the historical average for December.
    - i. A total of 61,511 acres were aerially granular larvicided in 2024, similar to our 10-year (2013-2023) average of 68,271 acres.
  - b. No aerial liquid larvicide missions were conducted in December.
    - i. A total of 32,660 acres were aerial liquid larvicided in 2024, which is an increase to our 8-year average (2016-2023) of 21,051 acres.
  - c. Six (6) ground liquid larvicide missions were conducted in December.

- i. A total of 27,777 acres were ground liquid larvicided in 2024, which is significantly higher than our 4-year average (2020-2023) of 8,198 acres.
- 3. Service Requests received (86) were similar to the historical average for December, majority of which requesting a fog truck or inspection.
  - a. A total of 3,946 service requests were received in 2024, similar to our 10-year (2013-2023) average of 3,449 requests.