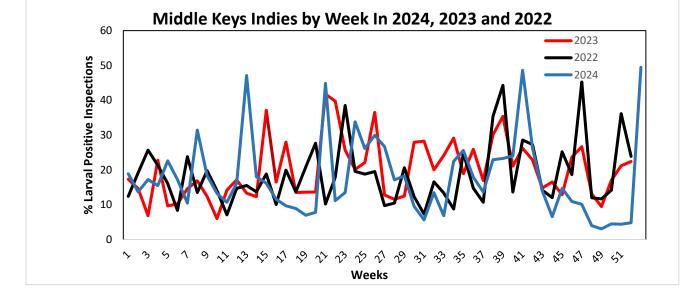

al, 1/7/25
- 6. FMCA Legislative Committee Meeting, 1/14/25
- 7. Florida Coordinating Council Meeting, Virtual, 1/15/25
- 8. Investment Update
- 9. After Action Items/Future Board Items
  - a. ITN for Banking
  - b. Administrative Policy Manual Annual Review, December 2024
  - c. Budgetary Process Annual Review, May 2025
  - d. Audit Committee Charter Annual Review, October 2025

### Florida Keys Mosquito Control Operations Report

(Adjusted through December 31, 2024)

### Aerial Adulticiding Missions in December 2024: 0



### Aerial Adulticiding Acreage in December 2024: 0















Number of Aerial Liquid Larviciding Missions in December 2024: 0







### Ground Adulticiding (Trucks) Acreage in December 2024: 688





















Middle Keys Aedes aegypti Larval Information:



Upper Keys Aedes aegypti Larval Information:











### Item 10

# 2025 Election of FKMCD Board Officers

### Item 12a

Financial Reports Budget Analysis District Finances Cash Disbursements

### FLORIDA KEYS MOSQUITO CONTROL DISTRICT MONTHLY BUDGET ANALYSIS FISCAL YEAR 2024-2025 DECEMBER 2024

### STATE FUND

|          |                                                 |               | Current December |                  | 1          | Prior Year YTD 0 |            | Year on Year |
|----------|-------------------------------------------------|---------------|------------------|------------------|------------|------------------|------------|--------------|
| ACCT. NO | ITEM                                            | Annual Budget | Actual           | Prior Year Month | Actual