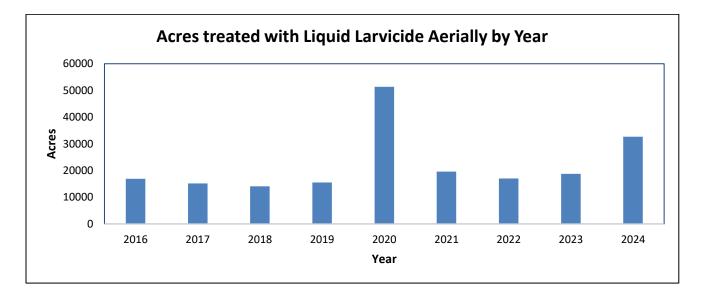

### **Operations Summary**

- 1. Adult Mosquitoes
  - a. Salt Marsh mosquito numbers were lower than the historical average throughout the Keys in December.
  - b. No aerial adulticide missions were conducted in December.
    - i. A total of 32,508 acres were aerially adulticided in 2024, significantly lower than our 10-year average (2013-2023) of 98,654 acres.
  - c. Two (2) truck adulticide missions were conducted in December in the Lower and Middle Keys, treating approximately 690 acres.
    - i. A total of 124,868 acres were ground adulticided in 2024, significantly lower than our 10-year average (2013-2023) of 231,503 acres.
  - d. Aedes aegypti numbers did not exceed our adulticide action thresholds in December.
- 2. Larval Mosquitoes
  - a. Eight (8) aerial granular larvicide missions were completed in December, treating approximately 3,590 acres; this is similar to the historical average for December.
    - i. A total of 61,511 acres were aerially granular larvicided in 2024, similar to our 10-year (2013-2023) average of 68,271 acres.
  - b. No aerial liquid larvicide missions were conducted in December.
    - i. A total of 32,660 acres were aerial liquid larvicided in 2024, which is an increase to our 8-year average (2016-2023) of 21,051 acres.
  - c. Six (6) ground liquid larvicide missions were conducted in December.