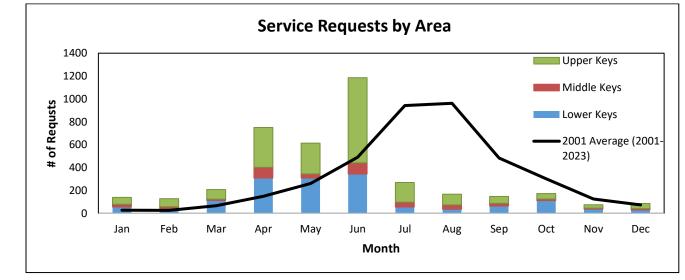

- i. A total of 27,777 acres were ground liquid larvicided in 2024, which is significantly higher than our 4-year average (2020-2023) of 8,198 acres.
- 3. Service Requests received (86) were similar to the historical average for December, majority of which requesting a fog truck or inspection.
  - a. A total of 3,946 service requests were received in 2024, similar to our 10-year (2013-2023) average of 3,449 requests.