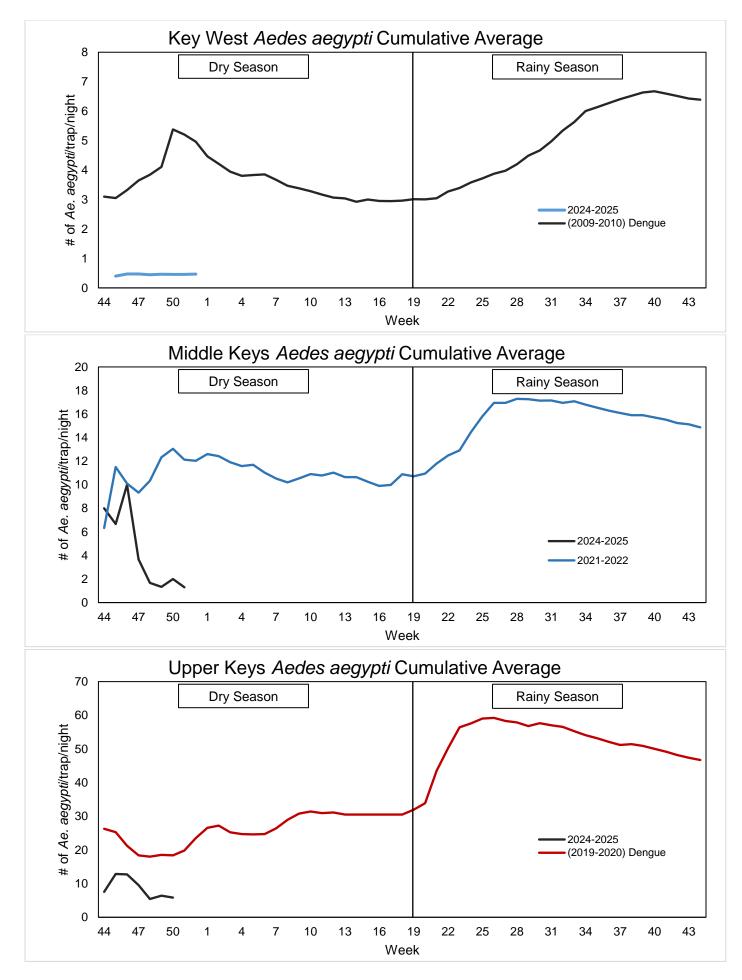

### **Operations Summary**

- 1. Adult Mosquitoes
  - a. Salt Marsh mosquito numbers were lower than the historical average throughout the Keys in December.
  - b. No aerial adulticide missions were conducted in December.
    - i. A total of 32,508 acres were aerially adulticided in 2024, significantly lower than our 10-year average (2013-2023) of 98,654 acres.
  - c. Two (2) truck adulticide missions were conducted in December in the Lower and Middle Keys, treating approximately 690 acres.
    - i. A total of 124,868 acres were ground adulticided in 2024, significantly lower than our 10-year average (2013-2023) of 231,503 acres.
  - d. Aedes aegypti numbers did not exceed our adulticide action thresholds in December.
- 2. Larval Mosquitoes
  - a. Eight (8) aerial granular larvicide missions were completed in December, treating approximately 3,590 acres; this is similar to the historical average for December.
    - i. A total of 61,511 acres were aerially granular larvicided in 2024, similar to our 10-year (2013-2023) average of 68,271 acres.
  - b. No aerial liquid larvicide missions were conducted in December.
    - i. A total of 32,660 acres were aerial liquid larvicided in 2024, which is an increase to our 8-year average (2016-2023) of 21,051 acres.
  - c. Six (6) ground liquid larvicide missions were conducted in December.