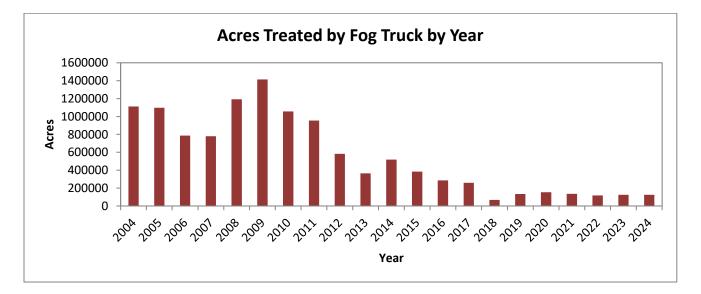

### **Operations Summary**

- 1. Adult Mosquitoes
  - a. Salt Marsh mosquito numbers were lower than the historical average throughout the Keys in December.
  - b. No aerial adulticide missions were conducted in December.
    - i. A total of 32,508 acres were aerially adulticided in 2024, significantly lower than our 10-year average (2013-2023) of 98,654 acres.
  - c. Two (2) truck adulticide missions were conducted in December in the Lower and Middle Keys, treating approximately 690 acres.
    - i. A total of 124,868 acres were ground adulticided in 2024, significantly lower than our 10-year average (2013-2023) of 231,503 acres.
  - d. Aedes aegypti numbers did not exceed our adulticide action thresholds in December.
- 2. Larval Mosquitoes
  - a. Eight (8) aerial granular larvicide missions were completed in December, treating approximately 3,590 acres; this is similar to the historical average for December.
    - i. A total of 61,511 acres were aerially granular larvicided in 2024, similar to our 10-year (2013-2023) average of 68,271 acres.
  - b. No aerial liquid larvicide missions were conducted in December.
    - i. A total of 32,660 acres were aerial liquid larvicided in 2024, which is an increase to our 8-year average (2016-2023) of 21,051 acres.
  - c. Six (6) ground liquid larvicide missions were conducted in December.