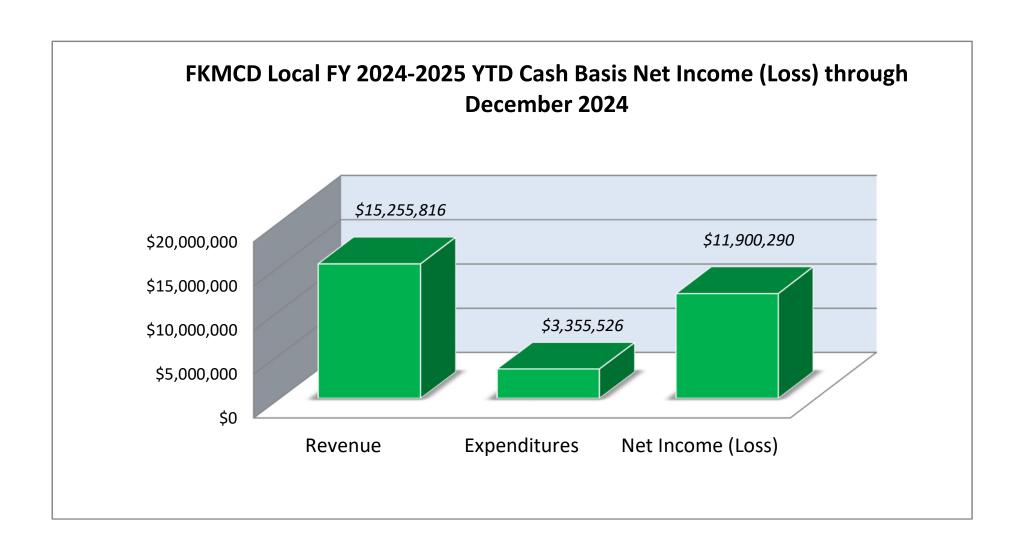

#### Items for Board Review and Action:

**10a.)** Financial Reports – Bruce Holden, the Director of Finance, provided an update on the local and state accounts. He advised we are exactly where we want to be for the fiscal year with expenses and are \$100,000 ahead of where we were last year. Director Leal mentioned in the first quarter of this year we will be making a large chemical purchase; however, these funds will be reimbursed from the grant funding. A motion was made by Commissioner Pinder, seconded by Commissioner Zuba, and passed unanimously, confirming the Board received the financial information from November of 2024 and the Board requests it be submitted for audit at the appropriate time.