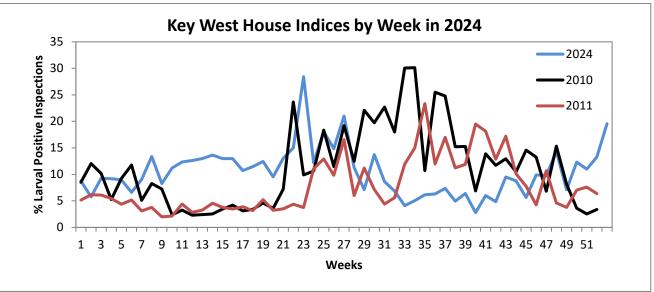

ion: 3/27/25
- 5. Local Delegation Meeting, Virtual, 1/7/25
- 6. FMCA Legislative Committee Meeting, 1/14/25
- 7. Florida Coordinating Council Meeting, Virtual, 1/15/25
- 8. Investment Update
- 9. After Action Items/Future Board Items
  - a. ITN for Banking
  - b. Administrative Policy Manual Annual Review, December 2024
  - c. Budgetary Process Annual Review, May 2025
  - d. Audit Committee Charter Annual Review, October 2025

### Florida Keys Mosquito Control Operations Report

(Adjusted through December 31, 2024)

### Aerial Adulticiding Missions in December 2024: 0



### Aerial Adulticiding Acreage in December 2024: 0















Number of Aerial Liquid Larviciding Missions in December 2024: 0







### Ground Adulticiding (Trucks) Acreage in December 2024: 688





















Middle Keys Aedes aegypti Larval Information:



Upper Keys Aedes aegypti Larval Information:











### Item 10

# 2025 Election of FKMCD Board Officers

### Item 12a

Financial Reports Budget Analysis District Finances Cash Disbursements

### FLORIDA KEYS MOSQUITO CONTROL DISTRICT MONTHLY BUDGET ANALYSIS FISCAL YEAR 2024-2025 DECEMBER 2024

### STATE FUND

|          |                                                 |               | Current December |                  | 1          | Prior Year YTD 0 |            | Year on Year |
|----------|-------------------------------------------------|---------------|------------------|------------------|------------|------------------|------------|--------------|
| ACCT. NO | ITEM                                            | Annual Budget |