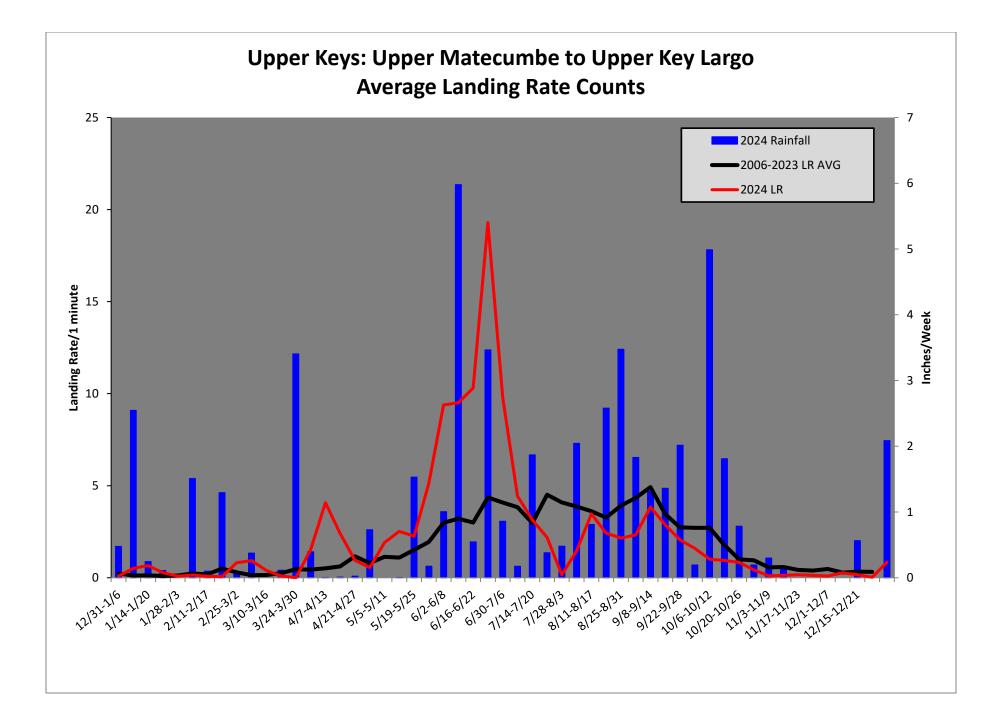

### **Operations Summary**

- 1. Adult Mosquitoes
  - a. Salt Marsh mosquito numbers were lower than the historical average throughout the Keys in December.
  - b. No aerial adulticide missions were conducted in December.
    - i. A total of 32,508 acres were aerially adulticided in 2024, significantly lower than our 10-year average (2013-2023) of 98,654 acres.
  - c. Two (2) truck adulticide missions were conducted in December in the Lower and Middle Keys, treating approximately 690 acres.
    - i. A total of 124,868 acres were ground adulticided in 2024, significantly lower than our 10-year average (2013-2023) of 231,503 acres.
  - d. Aedes aegypti numbers did not exceed our adulticide action thresholds in December.
- 2. Larval Mosquitoes
  - a. Eight (8) aerial granular larvicide missions were completed in December, treating approximately 3,590 acres; this is similar to the historical average for December.
    - i. A total of 61,511 acres were aerially granular larvicided in 2024, similar to our 10-year (2013-2023) average of 68,271 acres.
  - b. No aerial liquid larvicide missions were conducted in December.
    - i. A total of 32,660 acres were aerial liquid larvicided in 2024, which is an increase to our 8-year average (2016-2023) of 21,051 acres.
  - c. Six (6) ground liquid larvicide missions were conducted in December.

- i. A total of 27,777 acres were ground liquid larvicided in 2024, which is significantly higher than our 4-year average (2020-2023) of 8,198 acres.
- 3. Service Requests received (86) were similar to the historical average for December, majority of which requesting a fog truck or inspection.
  - a. A total of 3,946 service requests were received in 2024, similar to our 10-year (2013-2023) average of 3,449 requests.