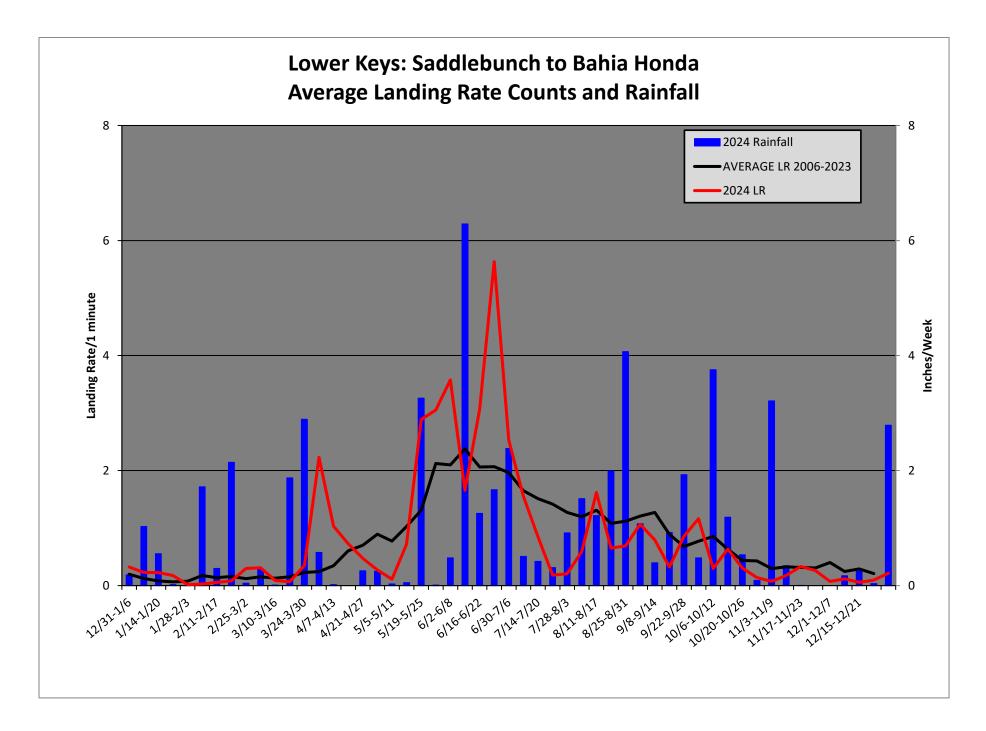

### **Operations Summary**

- 1. Adult Mosquitoes
  - a. Salt Marsh mosquito numbers were lower than the historical average throughout the Keys in December.
  - b. No aerial adulticide missions were conducted in December.
    - i. A total of 32,508 acres were aerially adulticided in 2024, significantly lower than our 10-year average (2013-2023) of 98,654 acres.
  - c. Two (2) truck adulticide missions were conducted in December in the Lower and Middle Keys, treating approximately 690 acres.
    - i. A total of 124,868 acres were ground adulticided in 2024, significantly lower than our 10-year average (2013-2023) of 231,503 acres.
  - d. Aedes aegypti numbers did not exceed our adulticide action thresholds in December.
- 2. Larval Mosquitoes
  - a. Eight (8) aerial granular larvicide missions were completed in December, treating approximately 3,590 acres; this is similar to the historical average for December.
    - i. A total of 61,511 acres were aerially granular larvicided in 2024, similar to our 10-year (2013-2023) average of 68,271 acres.
  - b. No aerial liquid larvicide missions were conducted in December.
    - i. A total of 32,660 acres were aerial liquid larvicided in 2024, which is an increase to our 8-year average (2016-2023) of 21,051 acres.
  - c. Six (6) ground liquid larvicide missions were conducted in December.