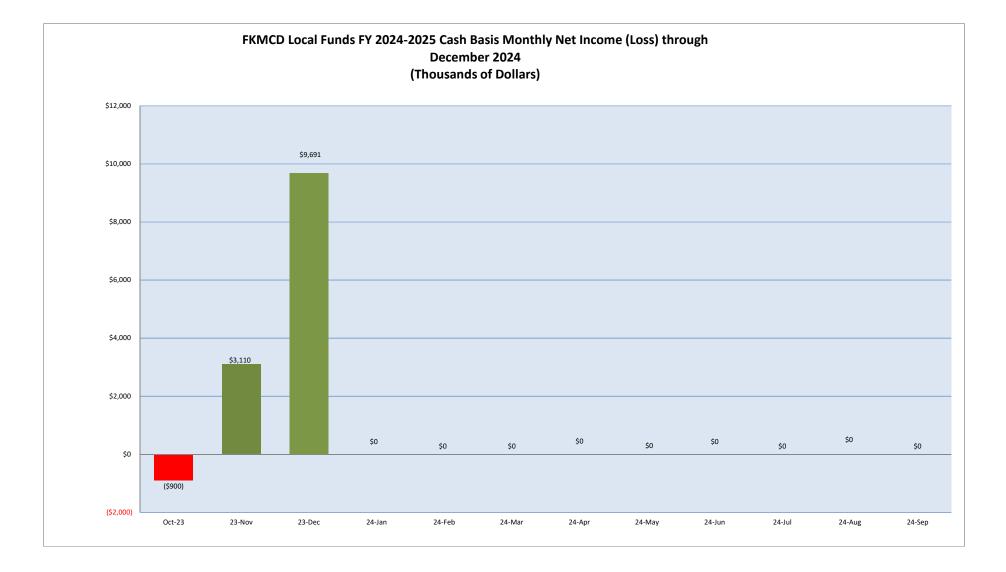

According to Director of Finance Bruce Holden's review of the FLCLASS account summary and statement, we generated roughly \$24,000 in interest revenue in November, with an average yield of 4.83%. There is presently about \$6 million in the account balance. After the two December deposits, the account balance reached \$17 million.

#### Items for Board Review and Action:

**10a.)** Financial Reports – Bruce Holden, the Director of Finance, provided an update on the local and state accounts. He advised we are exactly where we want to be for the fiscal year with expenses and are \$100,000 ahead of where we were last year. Director Leal mentioned in the first quarter of this year we will be making a large chemical purchase; however, these funds will be reimbursed from the grant funding. A motion was made by Commissioner Pinder, seconded by Commissioner Zuba, and passed unanimously, confirming the Board received the financial information from November of 2024 and the Board requests it be submitted for audit at the appropriate time.