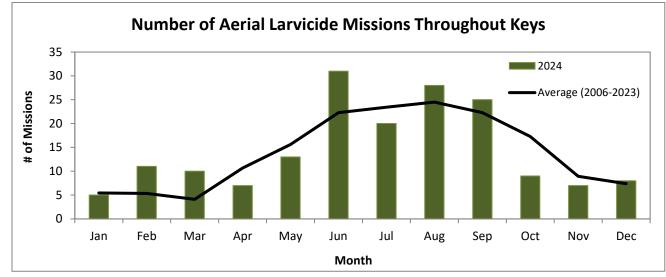

### **Operations Summary**

- 1. Adult Mosquitoes
  - a. Salt Marsh mosquito numbers were lower than the historical average throughout the Keys in December.
  - b. No aerial adulticide missions were conducted in December.
    - i. A total of 32,508 acres were aerially adulticided in 2024, significantly lower than our 10-year average (2013-2023) of 98,654 acres.
  - c. Two (2) truck adulticide missions were conducted in December in the Lower and Middle Keys, treating approximately 690 acres.
    - i. A total of 124,868 acres were ground adulticided in 2024, significantly lower than our 10-year average (2013-2023) of 231,503 acres.
  - d. Aedes aegypti numbers did not exceed our adulticide action thresholds in December.
- 2. Larval Mosquitoes
  - a. Eight (8) aerial granular larvicide missions were completed in December, treating approximately 3,590 acres; this is similar to the historical average for December.
    - i. A total of 61,511 acres were aerially granular larvicided in 2024, similar to our 10-year (2013-2023) average of 68,271 acres.
  - b. No aerial liquid larvicide missions were conducted in December.
    - i. A total of 32,660 acres were aerial liquid larvicided in 2024, which is an increase to our 8-year average (2016-2023) of 21,051 acres.
  - c. Six (6) ground liquid larvicide missions were conducted in December.