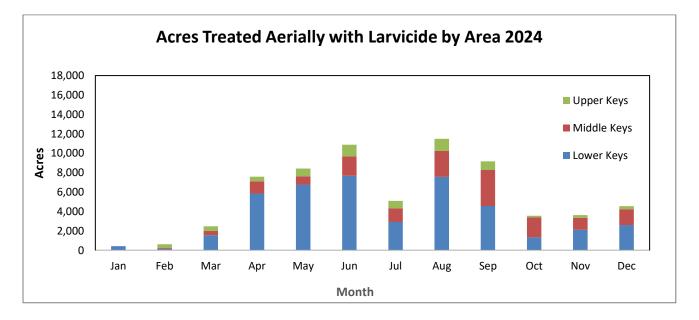

### **Operations Summary**

- 1. Adult Mosquitoes
  - a. Salt Marsh mosquito numbers were lower than the historical average throughout the Keys in December.
  - b. No aerial adulticide missions were conducted in December.
    - i. A total of 32,508 acres were aerially adulticided in 2024, significantly lower than our 10-year average (2013-2023) of 98,654 acres.
  - c. Two (2) truck adulticide missions were conducted in December in the Lower and Middle Keys, treating approximately 690 acres.
    - i. A total of 124,868 acres were ground adulticided in 2024, significantly lower than our 10-year average (2013-2023) of 231,503 acres.
  - d. Aedes aegypti numbers did not exceed our adulticide action thresholds in December.
- 2. Larval Mosquitoes
  - a. Eight (8) aerial granular larvicide missions were completed in December, treating approximately 3,590 acres; this is similar to the historical average for December.
    - i. A total of 61,511 acres were aerially granular larvicided in 2024, similar to our 10-year (2013-2023) average of 68,271 acres.
  - b. No aerial liquid larvicide missions were conducted in December.
    - i. A total of 32,660 acres were aerial liquid larvicided in 2024, which is an increase to our 8-year average (2016-2023) of 21,051 acres.
  - c. Six (6) ground liquid larvicide missions were conducted in December.