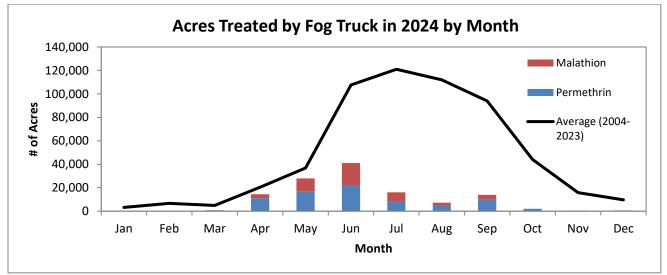

### **Operations Summary**

- 1. Adult Mosquitoes
  - a. Salt Marsh mosquito numbers were lower than the historical average throughout the Keys in December.
  - b. No aerial adulticide missions were conducted in December.
    - i. A total of 32,508 acres were aerially adulticided in 2024, significantly lower than our 10-year average (2013-2023) of 98,654 acres.
  - c. Two (2) truck adulticide missions were conducted in December in the Lower and Middle Keys, treating approximately 690 acres.
    - i. A total of 124,868 acres were ground adulticided in 2024, significantly lower than our 10-year average (2013-2023) of 231,503 acres.
  - d. Aedes aegypti numbers did not exceed our adulticide action thresholds in December.
- 2. Larval Mosquitoes
  - a. Eight (8) aerial granular larvicide missions were completed in December, treating approximately 3,590 acres; this is similar to the historical average for December.
    - i. A total of 61,511 acres were aerially granular larvicided in 2024, similar to our 10-year (2013-2023) average of 68,271 acres.
  - b. No aerial liquid larvicide missions were conducted in December.
    - i. A total of 32,660 acres were aerial liquid larvicided in 2024, which is an increase to our 8-year average (2016-2023) of 21,051 acres.
  - c. Six (6) ground liquid larvicide missions were conducted in December.