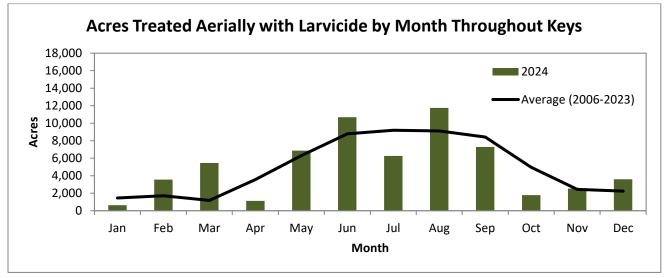

### **Operations Summary**

- 1. Adult Mosquitoes
  - a. Salt Marsh mosquito numbers were lower than the historical average throughout the Keys in December.
  - b. No aerial adulticide missions were conducted in December.
    - i. A total of 32,508 acres were aerially adulticided in 2024, significantly lower than our 10-year average (2013-2023) of 98,654 acres.
  - c. Two (2) truck adulticide missions were conducted in December in the Lower and Middle Keys, treating approximately 690 acres.
    - i. A total of 124,868 acres were ground adulticided in 2024, significantly lower than our 10-year average (2013-2023) of 231,503 acres.
  - d. Aedes aegypti numbers did not exceed our adulticide action thresholds in December.
- 2. Larval Mosquitoes
  - a. Eight (8) aerial granular larvicide missions were completed in December, treating approximately 3,590 acres; this is similar to the historical average for December.
    - i. A total of 61,511 acres were aerially granular larvicided in 2024, similar to our 10-year (2013-2023) average of 68,271 acres.
  - b. No aerial liquid larvicide missions were conducted in December.
    - i. A total of 32,660 acres were aerial liquid larvicided in 2024, which is an increase to our 8-year average (2016-2023) of 21,051 acres.
  - c. Six (6) ground liquid larvicide missions were conducted in December.