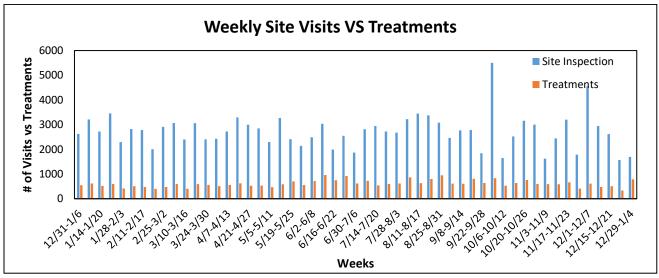

### **Operations Summary**

- 1. Adult Mosquitoes
  - a. Salt Marsh mosquito numbers were lower than the historical average throughout the Keys in December.
  - b. No aerial adulticide missions were conducted in December.
    - i. A total of 32,508 acres were aerially adulticided in 2024, significantly lower than our 10-year average (2013-2023) of 98,654 acres.
  - c. Two (2) truck adulticide missions were conducted in December in the Lower and Middle Keys, treating approximately 690 acres.
    - i. A total of 124,868 acres were ground adulticided in 2024, significantly lower than our 10-year average (2013-2023) of 231,503 acres.
  - d. Aedes aegypti numbers did not exceed our adulticide action thresholds in December.
- 2. Larval Mosquitoes
  - a. Eight (8) aerial granular larvicide missions were completed in December, treating approximately 3,590 acres; this is similar to the historical average for December.
    - i. A total of 61,511 acres were aerially granular larvicided in 2024, similar to our 10-year (2013-2023) average of 68,271 acres.
  - b. No aerial liquid larvicide missions were conducted in December.
    - i. A total of 32,660 acres were aerial liquid larvicided in 2024, which is an increase to our 8-year average (2016-2023) of 21,051 acres.
  - c. Six (6) ground liquid larvicide missions were conducted in December.