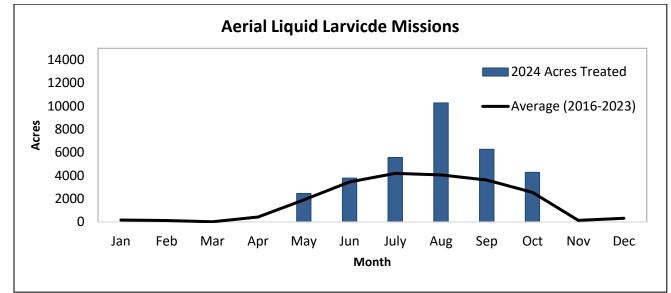

### **Operations Summary**

- 1. Adult Mosquitoes
  - a. Salt Marsh mosquito numbers were lower than the historical average throughout the Keys in December.
  - b. No aerial adulticide missions were conducted in December.
    - i. A total of 32,508 acres were aerially adulticided in 2024, significantly lower than our 10-year average (2013-2023) of 98,654 acres.
  - c. Two (2) truck adulticide missions were conducted in December in the Lower and Middle Keys, treating approximately 690 acres.
    - i. A total of 124,868 acres were ground adulticided in 2024, significantly lower than our 10-year average (2013-2023) of 231,503 acres.
  - d. Aedes aegypti numbers did not exceed our adulticide action thresholds in December.
- 2. Larval Mosquitoes
  - a. Eight (8) aerial granular larvicide missions were completed in December, treating approximately 3,590 acres; this is similar to the historical average for December.
    - i. A total of 61,511 acres were aerially granular larvicided in 2024, similar to our 10-year (2013-2023) average of 68,271 acres.
  - b. No aerial liquid larvicide missions were conducted in December.
    - i. A total of 32,660 acres were aerial liquid larvicided in 2024, which is an increase to our 8-year average (2016-2023) of 21,051 acres.
  - c. Six (6) ground liquid larvicide missions were conducted in December.