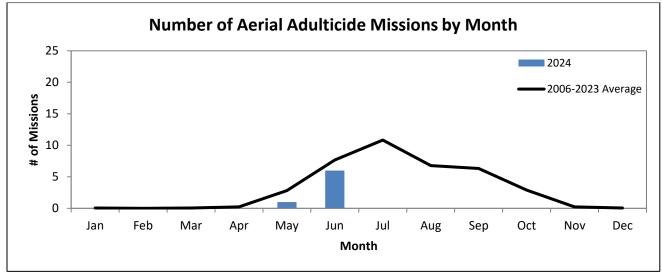

### **Operations Summary**

- 1. Adult Mosquitoes
  - a. Salt Marsh mosquito numbers were lower than the historical average throughout the Keys in December.
  - b. No aerial adulticide missions were conducted in December.
    - i. A total of 32,508 acres were aerially adulticided in 2024, significantly lower than our 10-year average (2013-2023) of 98,654 acres.
  - c. Two (2) truck adulticide missions were conducted in December in the Lower and Middle Keys, treating approximately 690 acres.
    - i. A total of 124,868 acres were ground adulticided in 2024, significantly lower than our 10-year average (2013-2023) of 231,503 acres.
  - d. Aedes aegypti numbers did not exceed our adulticide action thresholds in December.
- 2. Larval Mosquitoes
  - a. Eight (8) aerial granular larvicide missions were completed in December, treating approximately 3,590 acres; this is similar to the historical average for December.
    - i. A total of 61,511 acres were aerially granular larvicided in 2024, similar to our 10-year (2013-2023) average of 68,271 acres.
  - b. No aerial liquid larvicide missions were conducted in December.
    - i. A total of 32,660 acres were aerial liquid larvicided in 2024, which is an increase to our 8-year average (2016-2023) of 21,051 acres.
  - c. Six (6) ground liquid larvicide missions were conducted in December.