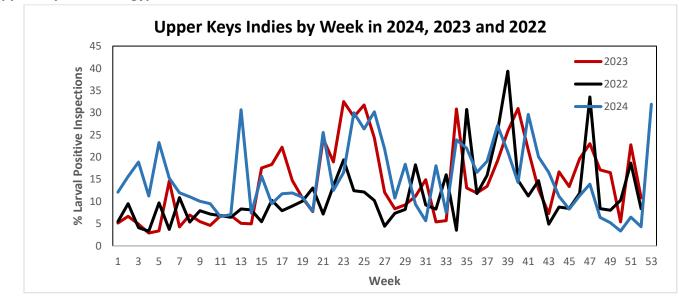

### **Operations Summary**

- 1. Adult Mosquitoes
  - a. Salt Marsh mosquito numbers were lower than the historical average throughout the Keys in December.
  - b. No aerial adulticide missions were conducted in December.
    - i. A total of 32,508 acres were aerially adulticided in 2024, significantly lower than our 10-year average (2013-2023) of 98,654 acres.
  - c. Two (2) truck adulticide missions were conducted in December in the Lower and Middle Keys, treating approximately 690 acres.
    - i. A total of 124,868 acres were ground adulticided in 2024, significantly lower than our 10-year average (2013-2023) of 231,503 acres.
  - d. Aedes aegypti numbers did not exceed our adulticide action thresholds in December.
- 2. Larval Mosquitoes
  - a. Eight (8) aerial granular larvicide missions were completed in December, treating approximately 3,590 acres; this is similar to the historical average for December.
    - i. A total of 61,511 acres were aerially granular larvicided in 2024, similar to our 10-year (2013-2023) average of 68,271 acres.
  - b. No aerial liquid larvicide missions were conducted in December.
    - i. A total of 32,660 acres were aerial liquid larvicided in 2024, which is an increase to our 8-year average (2016-2023) of 21,051 acres.
  - c. Six (6) ground liquid larvicide missions were conducted in December.