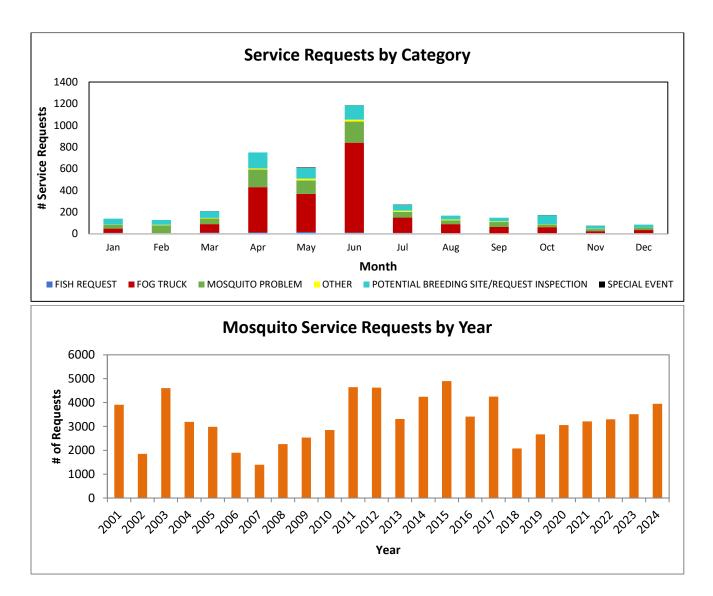

- i. A total of 27,777 acres were ground liquid larvicided in 2024, which is significantly higher than our 4-year average (2020-2023) of 8,198 acres.
- 3. Service Requests received (86) were similar to the historical average for December, majority of which requesting a fog truck or inspection.
  - a. A total of 3,946 service requests were received in 2024, similar to our 10-year (2013-2023) average of 3,449 requests.