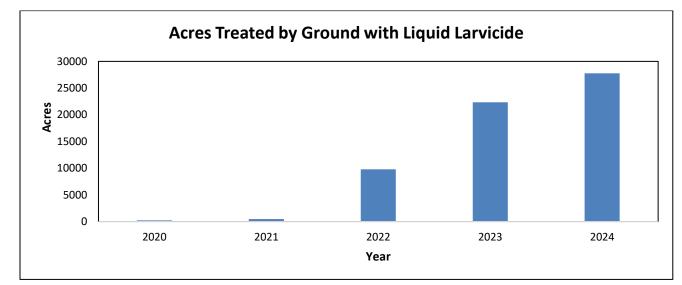

### **Operations Summary**

- 1. Adult Mosquitoes
  - a. Salt Marsh mosquito numbers were lower than the historical average throughout the Keys in December.
  - b. No aerial adulticide missions were conducted in December.
    - i. A total of 32,508 acres were aerially adulticided in 2024, significantly lower than our 10-year average (2013-2023) of 98,654 acres.
  - c. Two (2) truck adulticide missions were conducted in December in the Lower and Middle Keys, treating approximately 690 acres.
    - i. A total of 124,868 acres were ground adulticided in 2024, significantly lower than our 10-year average (2013-2023) of 231,503 acres.
  - d. Aedes aegypti numbers did not exceed our adulticide action thresholds in December.
- 2. Larval Mosquitoes
  - a. Eight (8) aerial granular larvicide missions were completed in December, treating approximately 3,590 acres; this is similar to the historical average for December.
    - i. A total of 61,511 acres were aerially granular larvicided in 2024, similar to our 10-year (2013-2023) average of 68,271 acres.
  - b. No aerial liquid larvicide missions were conducted in December.
    - i. A total of 32,660 acres were aerial liquid larvicided in 2024, which is an increase to our 8-year average (2016-2023) of 21,051 acres.
  - c. Six (6) ground liquid larvicide missions were conducted in December.

- i. A total of 27,777 acres were ground liquid larvicided in 2024, which is significantly higher than our 4-year average (2020-2023) of 8,198 acres.
- 3. Service Requests received (86) were similar to the historical average for December, majority of which requesting a fog truck or inspection.
  - a. A total of 3,946 service requests were received in 2024, similar to our 10-year (2013-2023) average of 3,449 requests.