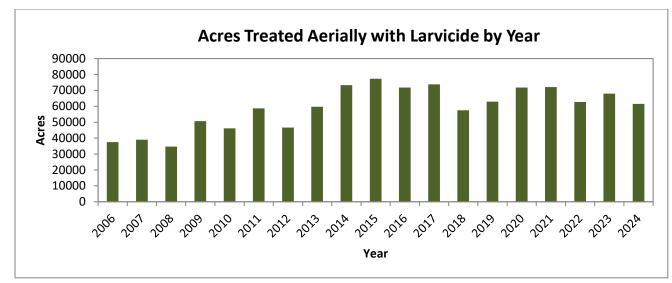

### **Operations Summary**

- 1. Adult Mosquitoes
  - a. Salt Marsh mosquito numbers were lower than the historical average throughout the Keys in December.
  - b. No aerial adulticide missions were conducted in December.
    - i. A total of 32,508 acres were aerially adulticided in 2024, significantly lower than our 10-year average (2013-2023) of 98,654 acres.
  - c. Two (2) truck adulticide missions were conducted in December in the Lower and Middle Keys, treating approximately 690 acres.
    - i. A total of 124,868 acres were ground adulticided in 2024, significantly lower than our 10-year average (2013-2023) of 231,503 acres.
  - d. Aedes aegypti numbers did not exceed our adulticide action thresholds in December.
- 2. Larval Mosquitoes
  - a. Eight (8) aerial granular larvicide missions were completed in December, treating approximately 3,590 acres; this is similar to the historical average for December.
    - i. A total of 61,511 acres were aerially granular larvicided in 2024, similar to our 10-year (2013-2023) average of 68,271 acres.
  - b. No aerial liquid larvicide missions were conducted in December.
    - i. A total of 32,660 acres were aerial liquid larvicided in 2024, which is an increase to our 8-year average (2016-2023) of 21,051 acres.
  - c. Six (6) ground liquid larvicide missions were conducted in December.