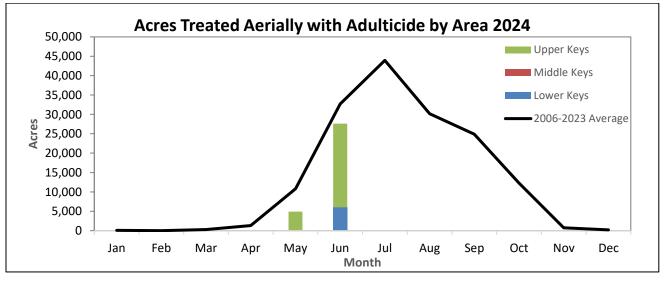

### **Operations Summary**

- 1. Adult Mosquitoes
  - a. Salt Marsh mosquito numbers were lower than the historical average throughout the Keys in December.
  - b. No aerial adulticide missions were conducted in December.
    - i. A total of 32,508 acres were aerially adulticided in 2024, significantly lower than our 10-year average (2013-2023) of 98,654 acres.
  - c. Two (2) truck adulticide missions were conducted in December in the Lower and Middle Keys, treating approximately 690 acres.
    - i. A total of 124,868 acres were ground adulticided in 2024, significantly lower than our 10-year average (2013-2023) of 231,503 acres.
  - d. Aedes aegypti numbers did not exceed our adulticide action thresholds in December.
- 2. Larval Mosquitoes
  - a. Eight (8) aerial granular larvicide missions were completed in December, treating approximately 3,590 acres; this is similar to the historical average for December.
    - i. A total of 61,511 acres were aerially granular larvicided in 2024, similar to our 10-year (2013-2023) average of 68,271 acres.
  - b. No aerial liquid larvicide missions were conducted in December.
    - i. A total of 32,660 acres were aerial liquid larvicided in 2024, which is an increase to our 8-year average (2016-2023) of 21,051 acres.
  - c. Six (6) ground liquid larvicide missions were conducted in December.