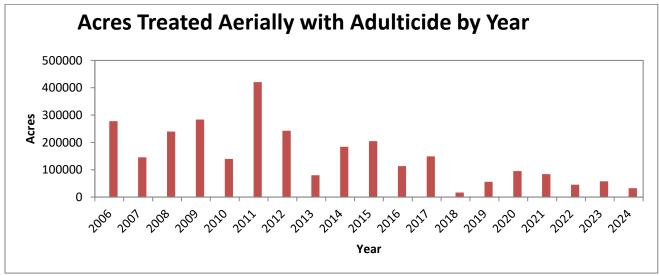

### **Operations Summary**

- 1. Adult Mosquitoes
  - a. Salt Marsh mosquito numbers were lower than the historical average throughout the Keys in December.
  - b. No aerial adulticide missions were conducted in December.
    - i. A total of 32,508 acres were aerially adulticided in 2024, significantly lower than our 10-year average (2013-2023) of 98,654 acres.
  - c. Two (2) truck adulticide missions were conducted in December in the Lower and Middle Keys, treating approximately 690 acres.
    - i. A total of 124,868 acres were ground adulticided in 2024, significantly lower than our 10-year average (2013-2023) of 231,503 acres.
  - d. Aedes aegypti numbers did not exceed our adulticide action thresholds in December.
- 2. Larval Mosquitoes
  - a. Eight (8) aerial granular larvicide missions were completed in December, treating approximately 3,590 acres; this is similar to the historical average for December.
    - i. A total of 61,511 acres were aerially granular larvicided in 2024, similar to our 10-year (2013-2023) average of 68,271 acres.
  - b. No aerial liquid larvicide missions were conducted in December.
    - i. A total of 32,660 acres were aerial liquid larvicided in 2024, which is an increase to our 8-year average (2016-2023) of 21,051 acres.
  - c. Six (6) ground liquid larvicide missions were conducted in December.