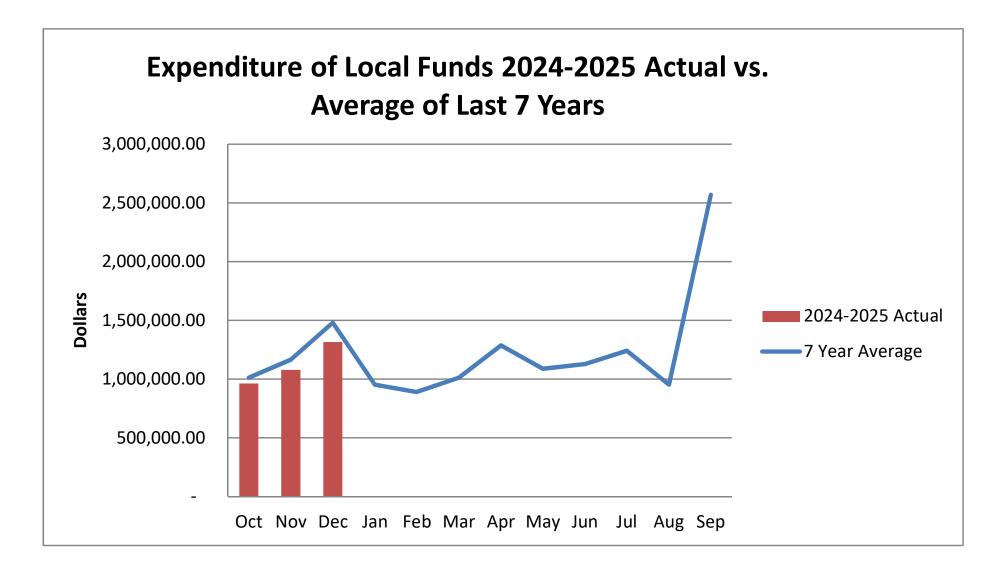

#### Items for Board Review and Action:

**10a.)** Financial Reports – Bruce Holden, the Director of Finance, provided an update on the local and state accounts. He advised we are exactly where we want to be for the fiscal year with expenses and are \$100,000 ahead of where we were last year. Director Leal mentioned in the first quarter of this year we will be making a large chemical purchase; however, these funds will be reimbursed from the grant funding. A motion was made by Commissioner Pinder, seconded by Commissioner Zuba, and passed unanimously, confirming the Board received the financial information from November of 2024 and the Board requests it be submitted for audit at the appropriate time.